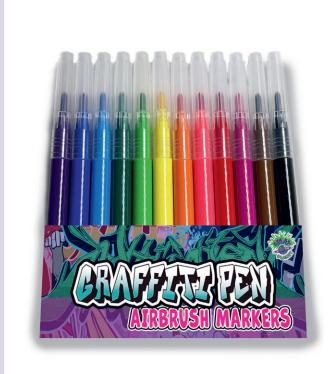

## GRAFFITI PEN

#### 10. GRAFFITI PEN

SPGRAFP | PU: 5 Spray on paper Spray on textile = washable

#### 11. GRAFFITI PEN REFILL MARKERS

SPGREFILL | PU: 20