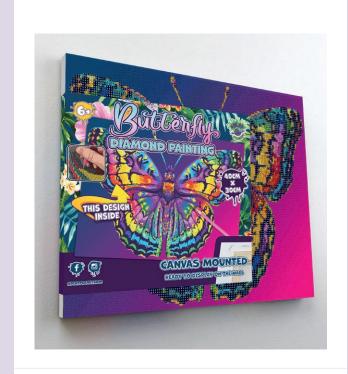

#### 16. DIAMOND ART 40 X 30 CM

|               | CONTENT SPINNER - 80 pcs        |    |
|---------------|---------------------------------|----|
| SPDMCATV2     | DIAMOND ART BRIGHT COLOURED CAT | 10 |
| SPDMBF        | DIAMOND ART BUTTERFLY           | 10 |
| SPDMFIESTA    | DIAMOND ART FIESTA FIESTA       | 10 |
| SPDMFRBULLDOG | DIAMOND ART FRENCH BULLDOG      | 10 |
| SPDMOWL       | DIAMOND ART OWL                 | 10 |
| SPDMPENG      | DIAMOND ART PENGUIN             | 10 |
| SPDMTROP      | DIAMOND ART TROPICAL            | 10 |
| SPDMUNI       | DIAMOND ART UNICORN             | 10 |

#### 18. DIAMOND ART BRIGHT BUTTERFLY

SPDMBF | PU: 5

19. DIAMOND ART BRIGHT FIESTA FIESTA

SPDMFIESTA | PU: 5