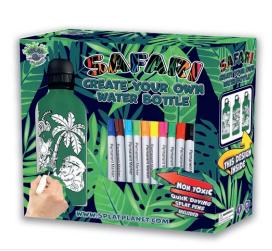

## GOLOUR-IN WATERBOTTLES

34. WATER BOTTLE CYO BUTTERFLY

SPCYOBBF | PU: 1

35. WATER BOTTLE CYO DINOSAUR

SPCYOBDINO | PU: 1

36. WATER BOTTLE CYO SAFARI

SPCYOBSAF | PU: 1

37. WATER BOTTLE CYO SEA LIFE