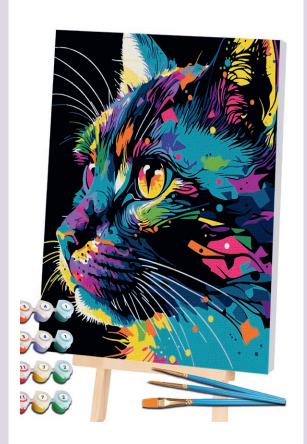

#### 25. PAINT BY NUMBERS 40 X 30 CM

|                | CONTENT SPINNER - 80 pcs             |    |
|----------------|--------------------------------------|----|
| SPPBNCATV2     | PAINT BY NUMBERS BRIGHT COLOURED CAT | 10 |
| SPPPBNBF       | PAINT BY NUMBERS BUTTERFLY           | 10 |
| SPPBNFIEST     | PAINT BY NUMBERS FIESTA FIESTA       | 10 |
| SPPBNFRBULLDOG | PAINT BY NUMBERS FRENCH BULLDOG      | 10 |
| SPPBNLION      | PAINT BY NUMBERS LION                | 10 |
| SPPBNPAN       | PAINT BY NUMBERS PANDA               | 10 |
| SPPBNPENGIUN   | PAINT BY NUMBERS PENGUIN             | 10 |
| SPPBNSVIBES    | PAINT BY NUMBERS SUMMER VIBES        | 10 |
|                |                                      |    |

Dimensions: H 194 x D 41 x W 41 cm Spinner: **SP16PD** Topcard: **SPHEADPBNDP** 

Paint by Number painting kits include the following:

Pre-printed numbered 100% finely woven linen canvas, great pigment absorption and easy to paint.

24 Numbered acrylic-based paint set. No mix required, non-toxic, and environmentally responsible.

Safe for kids of all ages.

Set of 3x standard paint brushes (1x small, 1x medium, 1x large).

The canvas is already stretched on the frame, hang on the wall when finished.

#### 26. PAINT BY NUMBERS BRIGHT COLOURED CAT

SPPBNCATV2 | PU: 5