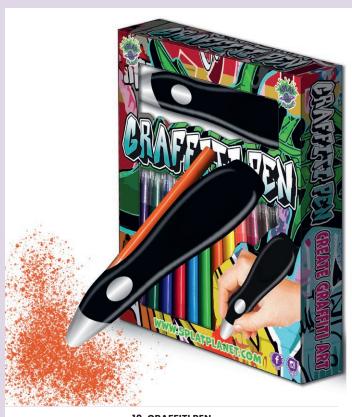

## GRAFFITI PEN

#### 10. GRAFFITI PEN

SPGRAFP | PU: 5 Spray on paper Spray on textile = washable