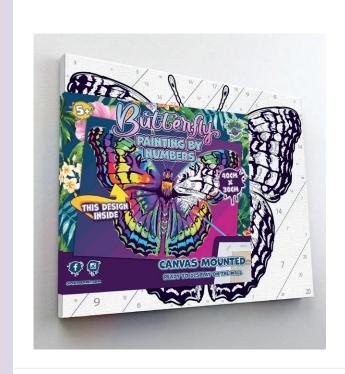

#### **27. PAINT BY NUMBERS BUTTERFLY**

SPPPBNBF | PU: 5

28. PAINT BY NUMBERS FIESTA FIESTA

SPPBNFIEST | PU: 5