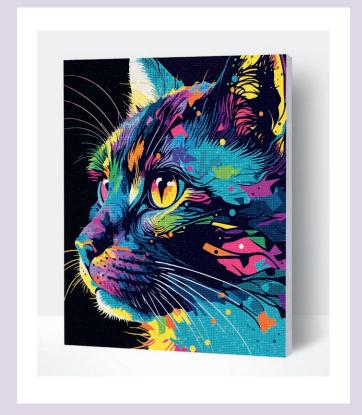

#### 16. DIAMOND ART 40 X 30 CM

|               | CONTENT SPINNER - 80 pcs        |    |
|---------------|---------------------------------|----|
| SPDMCATV2     | DIAMOND ART BRIGHT COLOURED CAT | 10 |
| SPDMBF        | DIAMOND ART BUTTERFLY           | 10 |
| SPDMFIESTA    | DIAMOND ART FIESTA FIESTA       | 10 |
| SPDMFRBULLDOG | DIAMOND ART FRENCH BULLDOG      | 10 |
| SPDMOWL       | DIAMOND ART OWL                 | 10 |
| SPDMPENG      | DIAMOND ART PENGUIN             | 10 |
| SPDMTROP      | DIAMOND ART TROPICAL            | 10 |
| SPDMUNI       | DIAMOND ART UNICORN             | 10 |

#### 17. DIAMOND ART BRIGHT COLOURED CAT

SPDMCATV2 | PU: 5