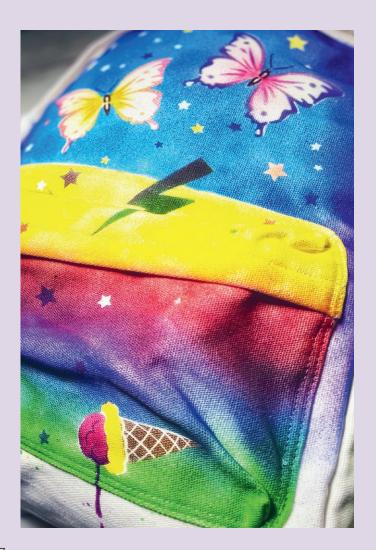

## COLOUR-IN T-SHIRTS

#### 01. COLOUR IN T-SHIRTS

|           | CONTENT SPINNER - 160 pcs                |    |
|-----------|------------------------------------------|----|
| SP006M    | COLOUR IN T-SHIRTS CARS 5-6              | 10 |
| SP006L    | COLOUR IN T-SHIRTS CARS 7-8              | 10 |
| SP004M    | COLOUR IN T-SHIRTS DINOSAUR 5-6          | 10 |
| SP004L    | COLOUR IN T-SHIRTS DINOSAUR 7-8          | 10 |
| SP016M    | COLOUR IN T-SHIRTS FOOTBALL 5-6          | 10 |
| SP016L    | COLOUR IN T-SHIRTS FOOTBALL 7-8          | 10 |
| SP005M    | COLOUR IN T-SHIRTS MERMAID 5-6           | 10 |
| SP005L    | COLOUR IN T-SHIRTS MERMAID 7-8           | 10 |
| SP001M    | COLOUR IN T-SHIRTS SAFARI 5-6            | 10 |
| SP001L    | COLOUR IN T-SHIRTS SAFARI 7-8            | 10 |
| SP002M    | COLOUR IN T-SHIRTS SUPERHERO 5-6         | 10 |
| SP002L    | COLOUR IN T-SHIRTS SUPERHERO 7-8         | 10 |
| SP022M    | COLOUR IN T-SHIRTS UNICORN 5-6           | 10 |
| SP022L    | COLOUR IN T-SHIRTS UNICORN 7-8           | 10 |
| SPUNIBAL5 | COLOUR IN T-SHIRTS UNICORN BALLERINA 5-6 | 10 |
| SPUNIBAL7 | COLOUR IN T-SHIRTS UNICORN BALLERINA 7-8 | 10 |

Dimensions: H 173 x D 61 x W 61 cm Spinner: **SP11618** Topcard: **SPHEADTSHIRT** 

Create, wear, wash and repeat.
The T-shirts are 100% cotton,
washable at 40°C.
Each pack comes with a t-shirt and
a set of 10 magic pens.
Pens are non-toxic and washable.