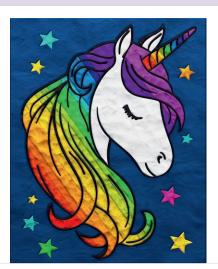

#### 16. DIAMOND ART 40 X 30 CM

|               | CONTENT SPINNER - 80 pcs        |    |
|---------------|---------------------------------|----|
| SPDMCATV2     | DIAMOND ART BRIGHT COLOURED CAT | 10 |
| SPDMBF        | DIAMOND ART BUTTERFLY           | 10 |
| SPDMFIESTA    | DIAMOND ART FIESTA FIESTA       | 10 |
| SPDMFRBULLDOG | DIAMOND ART FRENCH BULLDOG      | 10 |
| SPDMOWL       | DIAMOND ART OWL                 | 10 |
| SPDMPENG      | DIAMOND ART PENGUIN             | 10 |
| SPDMTROP      | DIAMOND ART TROPICAL            | 10 |
| SPDMUNI       | DIAMOND ART UNICORN             | 10 |

#### 24. DIAMOND ART UNICORN

SPDMUNI | PU: 5