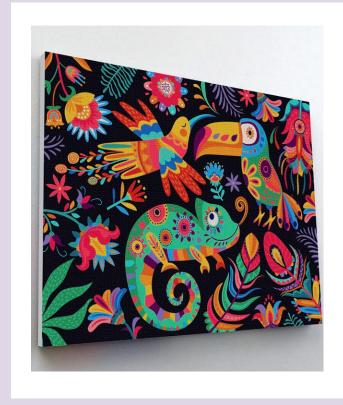

#### 25. PAINT BY NUMBERS 40 X 30 CM

|                | CONTENT SPINNER - 80 pcs             |    |
|----------------|--------------------------------------|----|
| SPPBNCATV2     | PAINT BY NUMBERS BRIGHT COLOURED CAT | 10 |
| SPPPBNBF       | PAINT BY NUMBERS BUTTERFLY           | 10 |
| SPPBNFIEST     | PAINT BY NUMBERS FIESTA FIESTA       | 10 |
| SPPBNFRBULLDOG | PAINT BY NUMBERS FRENCH BULLDOG      | 10 |
| SPPBNLION      | PAINT BY NUMBERS LION                | 10 |
| SPPBNPAN       | PAINT BY NUMBERS PANDA               | 10 |
| SPPBNPENGIUN   | PAINT BY NUMBERS PENGUIN             | 10 |
| SPPBNSVIBES    | PAINT BY NUMBERS SUMMER VIBES        | 10 |
|                |                                      |    |