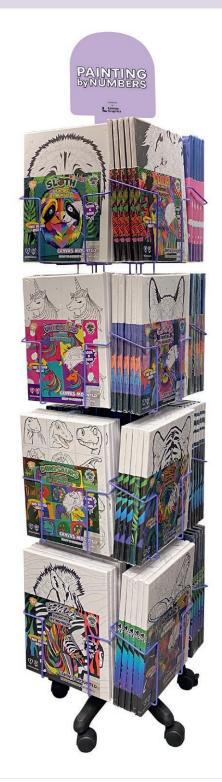

## PAINTING BY NUMBERS

#### 25. PAINT BY NUMBERS 40 X 30 CM

|                | CONTENT SPINNER - 80 pcs             |    |
|----------------|--------------------------------------|----|
| SPPBNCATV2     | PAINT BY NUMBERS BRIGHT COLOURED CAT | 10 |
| SPPPBNBF       | PAINT BY NUMBERS BUTTERFLY           | 10 |
| SPPBNFIEST     | PAINT BY NUMBERS FIESTA FIESTA       | 10 |
| SPPBNFRBULLDOG | PAINT BY NUMBERS FRENCH BULLDOG      | 10 |
| SPPBNLION      | PAINT BY NUMBERS LION                | 10 |
| SPPBNPAN       | PAINT BY NUMBERS PANDA               | 10 |
| SPPBNPENGIUN   | PAINT BY NUMBERS PENGUIN             | 10 |
| SPPBNSVIBES    | PAINT BY NUMBERS SUMMER VIBES        | 10 |
|                |                                      |    |

Dimensions: H 194 x D 41 x W 41 cm Spinner: **SP16PD** Topcard: **SPHEADPBNDP** 

Paint by Number painting kits include the following:

Pre-printed numbered 100% finely woven linen canvas, great pigment absorption and easy to paint.