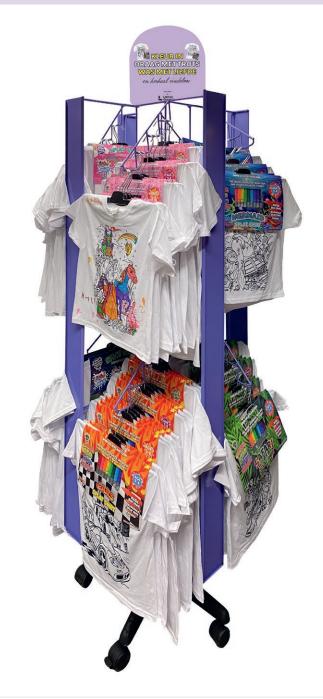

#### 01. COLOUR IN T-SHIRTS

|           | CONTENT SPINNER - 160 pcs                |    |
|-----------|------------------------------------------|----|
| SP006M    | COLOUR IN T-SHIRTS CARS 5-6              | 10 |
| SP006L    | COLOUR IN T-SHIRTS CARS 7-8              | 10 |
| SP004M    | COLOUR IN T-SHIRTS DINOSAUR 5-6          | 10 |
| SP004L    | COLOUR IN T-SHIRTS DINOSAUR 7-8          | 10 |
| SP016M    | COLOUR IN T-SHIRTS FOOTBALL 5-6          | 10 |
| SP016L    | COLOUR IN T-SHIRTS FOOTBALL 7-8          | 10 |
| SP005M    | COLOUR IN T-SHIRTS MERMAID 5-6           | 10 |
| SP005L    | COLOUR IN T-SHIRTS MERMAID 7-8           | 10 |
| SP001M    | COLOUR IN T-SHIRTS SAFARI 5-6            | 10 |
| SP001L    | COLOUR IN T-SHIRTS SAFARI 7-8            | 10 |
| SP002M    | COLOUR IN T-SHIRTS SUPERHERO 5-6         | 10 |
| SP002L    | COLOUR IN T-SHIRTS SUPERHERO 7-8         | 10 |
| SP022M    | COLOUR IN T-SHIRTS UNICORN 5-6           | 10 |
| SP022L    | COLOUR IN T-SHIRTS UNICORN 7-8           | 10 |
| SPUNIBAL5 | COLOUR IN T-SHIRTS UNICORN BALLERINA 5-6 | 10 |
| SPUNIBAL7 | COLOUR IN T-SHIRTS UNICORN BALLERINA 7-8 | 10 |

Dimensions: H 173 x D 61 x W 61 cm Spinner: **SP11618** Topcard: **SPHEADTSHIRT** 

Create, wear, wash and repeat.
The T-shirts are 100% cotton,
washable at 40°C.
Each pack comes with a t-shirt and
a set of 10 magic pens.
Pens are non-toxic and washable.