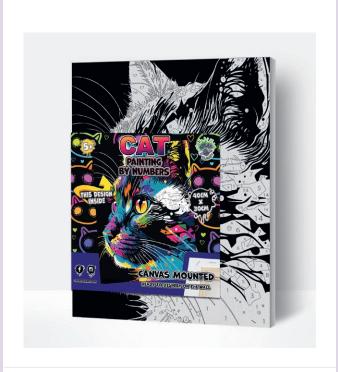

#### 25. PAINT BY NUMBERS 40 X 30 CM

|                | CONTENT SPINNER - 80 pcs             |    |
|----------------|--------------------------------------|----|
| SPPBNCATV2     | PAINT BY NUMBERS BRIGHT COLOURED CAT | 10 |
| SPPPBNBF       | PAINT BY NUMBERS BUTTERFLY           | 10 |
| SPPBNFIEST     | PAINT BY NUMBERS FIESTA FIESTA       | 10 |
| SPPBNFRBULLDOG | PAINT BY NUMBERS FRENCH BULLDOG      | 10 |
| SPPBNLION      | PAINT BY NUMBERS LION                | 10 |
| SPPBNPAN       | PAINT BY NUMBERS PANDA               | 10 |
| SPPBNPENGIUN   | PAINT BY NUMBERS PENGUIN             | 10 |
| SPPBNSVIBES    | PAINT BY NUMBERS SUMMER VIBES        | 10 |
|                |                                      |    |

#### 26. PAINT BY NUMBERS BRIGHT COLOURED CAT

SPPBNCATV2 | PU: 5