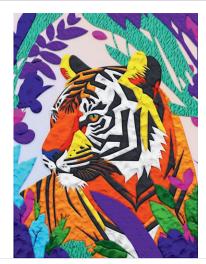

# CLAY PAING NEW PRODUCT

12. CLAY PAINTING SEA LIFE

SPCPSEA | PU: 5

13. CLAY PAINTING SPACE

SPCPSPACE | PU: 5

14. CLAY PAINTING TIGER

SPCPTIGER | PU: 5

**15. CLAY PAINTING UNICORN** 

## NEW PRODUCT

Clay painting kits include the following:
Pre-printed numbered 100% finely woven linen
canvas.

18 colours of mess free, air dry clay.
Fun guide showing different techniques and what else you can make with leftovers.

3 pcs of clay tools.

The canvas is already stretched on the frame, hang on the wall when finished.