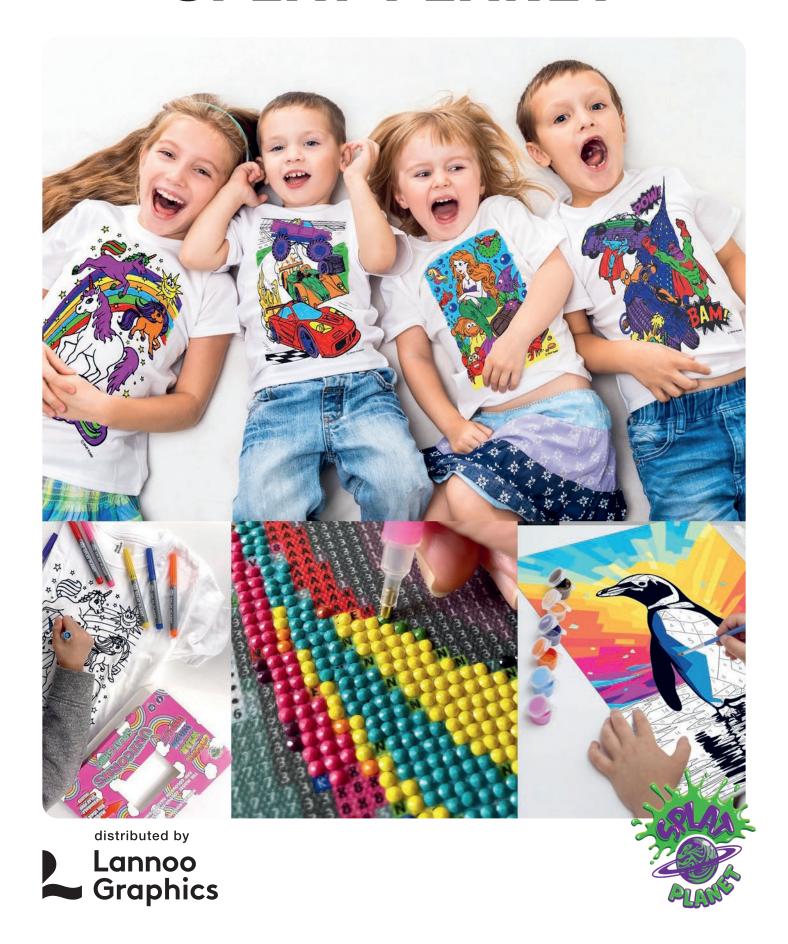

## **SPLAT PLANET**

## COLOUR-IN T-SHIRTS

Dimensions: H 173 x D 61 x W 61 cm Spinner: **SP11618** Topcard: **SPHEADTSHIRT** 

Create, wear, wash and repeat.
The T-shirts are 100% cotton,
washable at 40°C.
Each pack comes with a t-shirt and
a set of 10 magic pens.
Pens are non-toxic and washable.