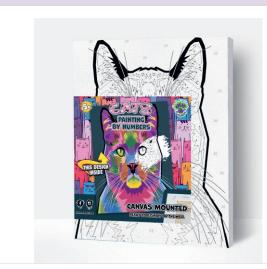

## PAINTING BY NUMBERS

#### 25. PAINT BY NUMBERS 40 X 30 CM

|                | CONTENT SPINNER - 80 pcs             |    |
|----------------|--------------------------------------|----|
| SPPBNCATV2     | PAINT BY NUMBERS BRIGHT COLOURED CAT | 10 |
| SPPPBNBF       | PAINT BY NUMBERS BUTTERFLY           | 10 |
| SPPBNFIEST     | PAINT BY NUMBERS FIESTA FIESTA       | 10 |
| SPPBNFRBULLDOG | PAINT BY NUMBERS FRENCH BULLDOG      | 10 |
| SPPBNLION      | PAINT BY NUMBERS LION                | 10 |
| SPPBNPAN       | PAINT BY NUMBERS PANDA               | 10 |
| SPPBNPENGIUN   | PAINT BY NUMBERS PENGUIN             | 10 |
| SPPBNSVIBES    | PAINT BY NUMBERS SUMMER VIBES        | 10 |
|                |                                      |    |