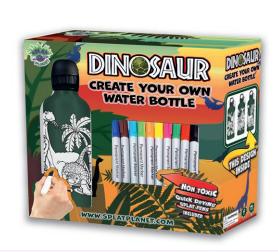

## GOLOUR-IN WATERBOTTLES

34. WATER BOTTLE CYO BUTTERFLY

SPCYOBBF | PU: 1

35. WATER BOTTLE CYO DINOSAUR

SPCYOBDINO | PU: 1

36. WATER BOTTLE CYO SAFARI

SPCYOBSAF | PU: 1

37. WATER BOTTLE CYO SEA LIFE