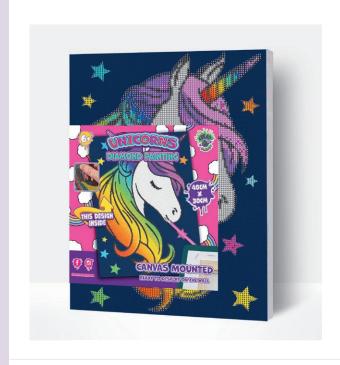

#### 16. DIAMOND ART 40 X 30 CM

|               | CONTENT SPINNER - 80 pcs        |    |
|---------------|---------------------------------|----|
| SPDMCATV2     | DIAMOND ART BRIGHT COLOURED CAT | 10 |
| SPDMBF        | DIAMOND ART BUTTERFLY           | 10 |
| SPDMFIESTA    | DIAMOND ART FIESTA FIESTA       | 10 |
| SPDMFRBULLDOG | DIAMOND ART FRENCH BULLDOG      | 10 |
| SPDMOWL       | DIAMOND ART OWL                 | 10 |
| SPDMPENG      | DIAMOND ART PENGUIN             | 10 |
| SPDMTROP      | DIAMOND ART TROPICAL            | 10 |
| SPDMUNI       | DIAMOND ART UNICORN             | 10 |

Dimensions: H 194 x D 41 x W 41 cm Spinner: **SP16PD** Topcard: **SPHEADPBNDP** 

Diamond Art painting kits include the following:

1x Numbered high-quality canvas Rolled around a foam.

A pack of diamonds in a resealable bag.

#### 24. DIAMOND ART UNICORN

SPDMUNI | PU: 5