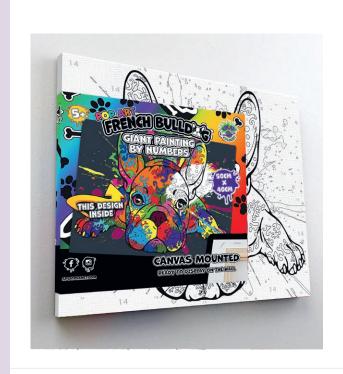

#### 29. PAINT BY NUMBERS FRENCH BULLDOG

**SPPBNFRBULLDOG** | PU: 5

**30. PAINT BY NUMBERS LION** 

SPPBNLION | PU: 5