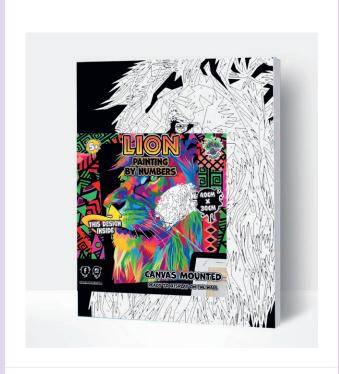

#### 29. PAINT BY NUMBERS FRENCH BULLDOG

**SPPBNFRBULLDOG** | PU: 5

**30. PAINT BY NUMBERS LION** 

SPPBNLION | PU: 5