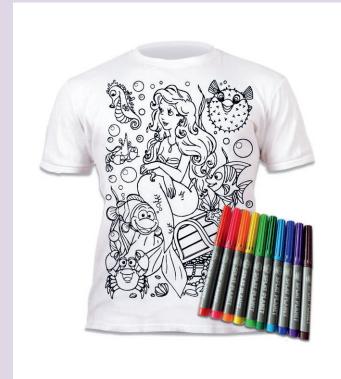

#### 05. COLOUR IN T-SHIRTS MERMAID

**SP005S\*** | Age: 3-4 | PU: 5 **SP005M** | Age: 5-6 | PU: 5 **SP005L** | Age: 7-8 | PU: 5

4