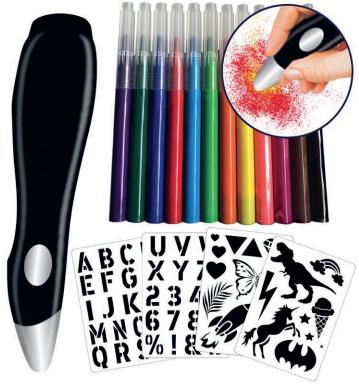

| PU: 5



#### 05. COLOUR IN T-SHIRTS MERMAID

**SP005S\*** | Age: 3-4 | PU: 5 **SP005M** | Age: 5-6 | PU: 5 **SP005L** | Age: 7-8 | PU: 5

4



#### 06. COLOUR IN T-SHIRTS SAFARI

**SP001S\*** | Age: 3-4 | PU: 5 **SP001M** | Age: 5-6 | PU: 5 **SP001L** | Age: 7-8 | PU: 5



#### 07. COLOUR IN T-SHIRTS SUPERHERO

**\$P002\$**\* | Age: 3-4 | PU: 5 **\$P002M** | Age: 5-6 | PU: 5 **\$P002L** | Age: 7-8 | PU: 5 **\$P002XL\*** | Age: 9-11 | PU: 5



#### 08. COLOUR IN T-SHIRTS UNICORN

**SP022S\*** | Age: 3-4 | PU: 5 **SP022M** | Age: 5-6 | PU: 5 **SP022L** | Age: 7-8 | PU: 5 **SP022XL\*** | Age: 9-11 | PU: 5



#### 09. COLOUR IN T-SHIRTS BALLERINA

SPUNIBAL3\* | Age: 3-4 | PU: 5 SPUNIBAL5 | Age: 5-6 | PU: 5 SPUNIBAL7 | Age: 7-8 | PU: 5 SPUNIBAL9\* | Age: 9-11 | PU: 5

5

## GRAFFITI PEN





#### 10. GRAFFITI PEN

SPGRAFP | PU: 5 Spray on paper Spray on textile = washable



#### 11. GRAFFITI PEN REFILL MARKERS

SPGREFILL | PU: 20



# CLAY PAING NEW PRODUCT



12. CLAY PAINTING SEA LIFE

SPCPSEA | PU: 5



13. CLAY PAINTING SPACE

SPCPSPACE | PU: 5



14. CLAY PAINTING TIGER

SPCPTIGER | PU: 5



**15. CLAY PAINTING UNICORN** 

SPCPUNI | PU: 5

## NEW PRODUCT

Clay painting kits include the following:
Pre-printed numbered 100% finely woven linen
canvas.

18 colours of mess free, air dry clay.
Fun guide showing different techniques and what else you can make with leftovers.

3 pcs of clay tools.

The canvas is already stretched on the frame, hang on the wall when finished.

## DIAMOND PAINTING



#### 16. DIAMOND ART 40 X 30 CM

|               | CONTENT SPINNER - 80 pcs