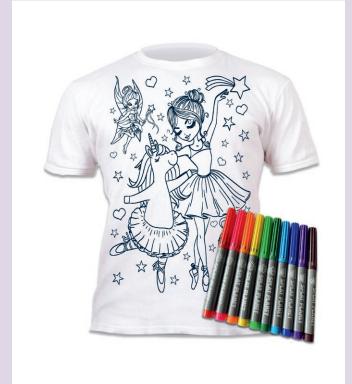

#### 09. COLOUR IN T-SHIRTS BALLERINA

SPUNIBAL3\* | Age: 3-4 | PU: 5 SPUNIBAL5 | Age: 5-6 | PU: 5 SPUNIBAL7 | Age: 7-8 | PU: 5 SPUNIBAL9\* | Age: 9-11 | PU: 5

5

Dimensions: H 173 x D 61 x W 61 cm Spinner: **SP11618** Topcard: **SPHEADTSHIRT** 

Create, wear, wash and repeat.
The T-shirts are 100% cotton,
washable at 40°C.
Each pack comes with a t-shirt and
a set of 10 magic pens.
Pens are non-toxic and washable.