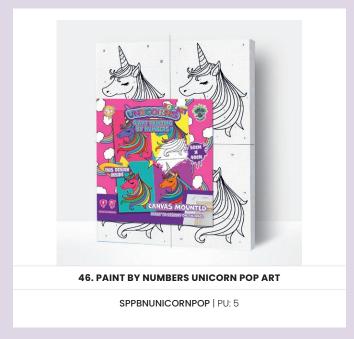

## PAINTING BY NUMBERS

#### 25. PAINT BY NUMBERS 40 X 30 CM

|                | CONTENT SPINNER - 80 pcs             |    |
|----------------|--------------------------------------|----|
| SPPBNCATV2     | PAINT BY NUMBERS BRIGHT COLOURED CAT | 10 |
| SPPPBNBF       | PAINT BY NUMBERS BUTTERFLY           | 10 |
| SPPBNFIEST     | PAINT BY NUMBERS FIESTA FIESTA       | 10 |
| SPPBNFRBULLDOG | PAINT BY NUMBERS FRENCH BULLDOG      | 10 |
| SPPBNLION      | PAINT BY NUMBERS LION                | 10 |
| SPPBNPAN       | PAINT BY NUMBERS PANDA               | 10 |
| SPPBNPENGIUN   | PAINT BY NUMBERS PENGUIN             | 10 |
| SPPBNSVIBES    | PAINT BY NUMBERS SUMMER VIBES        | 10 |
|                |                                      |    |

Dimensions: H 194 x D 41 x W 41 cm Spinner: **SP16PD** Topcard: **SPHEADPBNDP** 

Paint by Number painting kits include the following:

Pre-printed numbered 100% finely woven linen canvas, great pigment absorption and easy to paint.

24 Numbered acrylic-based paint set. No mix required, non-toxic, and environmentally responsible.

Safe for kids of all ages.

Set of 3x standard paint brushes (1x small, 1x medium, 1x large).

The canvas is already stretched on the frame, hang on the wall when finished.