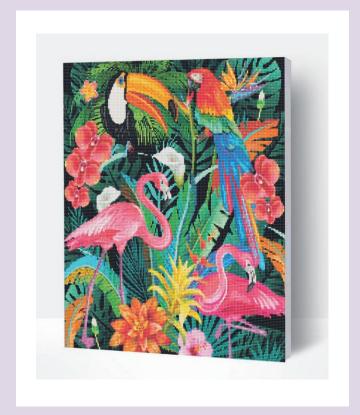

#### 16. DIAMOND ART 40 X 30 CM

|               | CONTENT SPINNER - 80 pcs        |    |
|---------------|---------------------------------|----|
| SPDMCATV2     | DIAMOND ART BRIGHT COLOURED CAT | 10 |
| SPDMBF        | DIAMOND ART BUTTERFLY           | 10 |
| SPDMFIESTA    | DIAMOND ART FIESTA FIESTA       | 10 |
| SPDMFRBULLDOG | DIAMOND ART FRENCH BULLDOG      | 10 |
| SPDMOWL       | DIAMOND ART OWL                 | 10 |
| SPDMPENG      | DIAMOND ART PENGUIN             | 10 |
| SPDMTROP      | DIAMOND ART TROPICAL            | 10 |
| SPDMUNI       | DIAMOND ART UNICORN             | 10 |

Dimensions: H 194 x D 41 x W 41 cm Spinner: **SP16PD** Topcard: **SPHEADPBNDP** 

Diamond Art painting kits include the following:

1x Numbered high-quality canvas Rolled around a foam.

A pack of diamonds in a resealable bag.

## **NEW DESIGN**

22. DIAMOND ART PENGUIN

SPDMPENG | PU: 5

23. DIAMOND ART TROPICAL

SPDMTROP | PU: 5