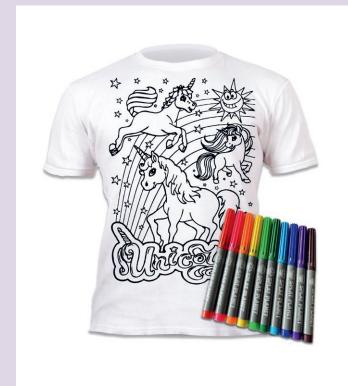

#### 08. COLOUR IN T-SHIRTS UNICORN

**SP022S\*** | Age: 3-4 | PU: 5 **SP022M** | Age: 5-6 | PU: 5 **SP022L** | Age: 7-8 | PU: 5 **SP022XL\*** | Age: 9-11 | PU: 5

Dimensions: H 173 x D 61 x W 61 cm Spinner: **SP11618** Topcard: **SPHEADTSHIRT** 

Create, wear, wash and repeat.
The T-shirts are 100% cotton,
washable at 40°C.
Each pack comes with a t-shirt and
a set of 10 magic pens.
Pens are non-toxic and washable.