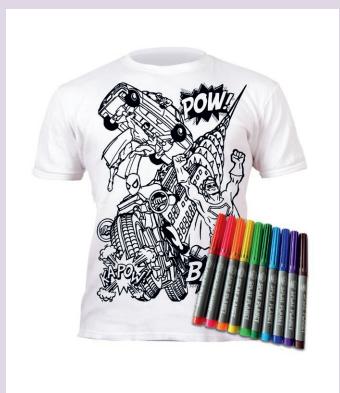

#### 07. COLOUR IN T-SHIRTS SUPERHERO

**\$P002\$**\* | Age: 3-4 | PU: 5 **\$P002M** | Age: 5-6 | PU: 5 **\$P002L** | Age: 7-8 | PU: 5 **\$P002XL\*** | Age: 9-11 | PU: 5