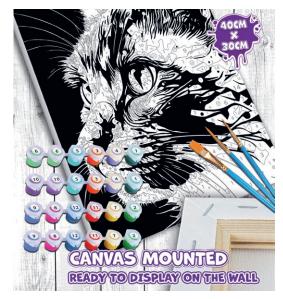

Dimensions: H 194 x D 41 x W 41 cm Spinner: **SP16PD** Topcard: **SPHEADPBNDP** 

Paint by Number painting kits include the following:

Pre-printed numbered 100% finely woven linen canvas, great pigment absorption and easy to paint.

24 Numbered acrylic-based paint set. No mix required, non-toxic, and environmentally responsible.

Safe for kids of all ages.

Set of 3x standard paint brushes (1x small, 1x medium, 1x large).

The canvas is already stretched on the frame, hang on the wall when finished.