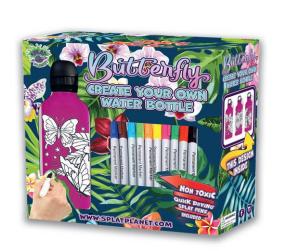

## GOLOUR-IN WATERBOTTLES

34. WATER BOTTLE CYO BUTTERFLY

SPCYOBBF | PU: 1

35. WATER BOTTLE CYO DINOSAUR

SPCYOBDINO | PU: 1

36. WATER BOTTLE CYO SAFARI

SPCYOBSAF | PU: 1

37. WATER BOTTLE CYO SEA LIFE

SPCYOBSL | PU: 1

38. WATER BOTTLE CYO UNICORN

SPCYOBUNI | PU: 1

Create your own water bottle.

Set includes 1 aluminium water bottle (600ml) and 8 non-toxic quick dry markers.