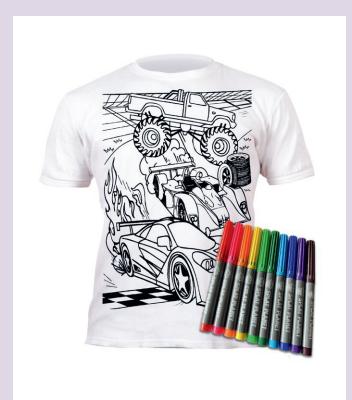

#### 02. COLOUR IN T-SHIRTS CARS

**SP006M** | Age: 5-6 | PU: 5 **SP006L** | Age: 7-8 | PU: 5