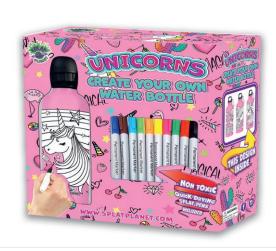

## GOLOUR-IN WATERBOTTLES

34. WATER BOTTLE CYO BUTTERFLY

SPCYOBBF | PU: 1

35. WATER BOTTLE CYO DINOSAUR

SPCYOBDINO | PU: 1

36. WATER BOTTLE CYO SAFARI

SPCYOBSAF | PU: 1

37. WATER BOTTLE CYO SEA LIFE

SPCYOBSL | PU: 1

38. WATER BOTTLE CYO UNICORN

SPCYOBUNI | PU: 1

Create your own water bottle.

Set includes 1 aluminium water bottle (600ml) and 8 non-toxic quick dry markers.