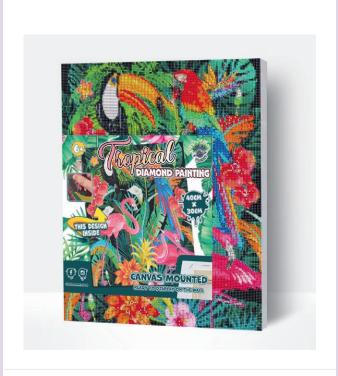

#### 16. DIAMOND ART 40 X 30 CM

|               | CONTENT SPINNER - 80 pcs        |    |
|---------------|---------------------------------|----|
| SPDMCATV2     | DIAMOND ART BRIGHT COLOURED CAT | 10 |
| SPDMBF        | DIAMOND ART BUTTERFLY           | 10 |
| SPDMFIESTA    | DIAMOND ART FIESTA FIESTA       | 10 |
| SPDMFRBULLDOG | DIAMOND ART FRENCH BULLDOG      | 10 |
| SPDMOWL       | DIAMOND ART OWL                 | 10 |
| SPDMPENG      | DIAMOND ART PENGUIN             | 10 |
| SPDMTROP      | DIAMOND ART TROPICAL            | 10 |
| SPDMUNI       | DIAMOND ART UNICORN             | 10 |

Dimensions: H 194 x D 41 x W 41 cm Spinner: **SP16PD** Topcard: **SPHEADPBNDP** 

Diamond Art painting kits include the following:

1x Numbered high-quality canvas Rolled around a foam.

A pack of diamonds in a resealable bag.

## **NEW DESIGN**

22. DIAMOND ART PENGUIN

SPDMPENG | PU: 5

23. DIAMOND ART TROPICAL

SPDMTROP | PU: 5