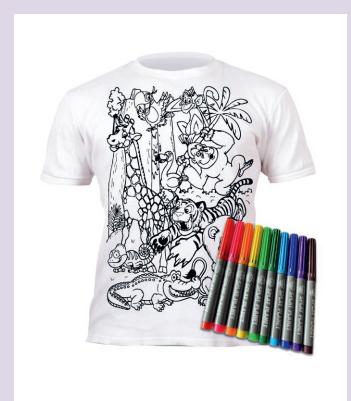

#### 06. COLOUR IN T-SHIRTS SAFARI

**SP001S\*** | Age: 3-4 | PU: 5 **SP001M** | Age: 5-6 | PU: 5 **SP001L** | Age: 7-8 | PU: 5