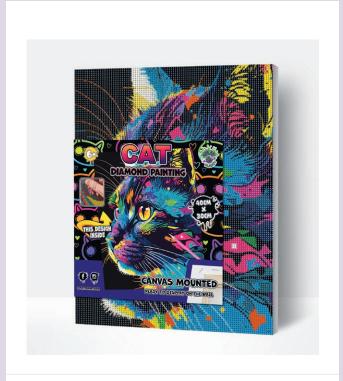

#### 16. DIAMOND ART 40 X 30 CM

|               | CONTENT SPINNER - 80 pcs        |    |
|---------------|---------------------------------|----|
| SPDMCATV2     | DIAMOND ART BRIGHT COLOURED CAT | 10 |
| SPDMBF        | DIAMOND ART BUTTERFLY           | 10 |
| SPDMFIESTA    | DIAMOND ART FIESTA FIESTA       | 10 |
| SPDMFRBULLDOG | DIAMOND ART FRENCH BULLDOG      | 10 |
| SPDMOWL       | DIAMOND ART OWL                 | 10 |
| SPDMPENG      | DIAMOND ART PENGUIN             | 10 |
| SPDMTROP      | DIAMOND ART TROPICAL            | 10 |
| SPDMUNI       | DIAMOND ART UNICORN             | 10 |

#### 17. DIAMOND ART BRIGHT COLOURED CAT

SPDMCATV2 | PU: 5