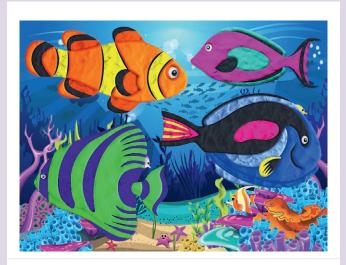

# CLAY PAING NEW PRODUCT

12. CLAY PAINTING SEA LIFE

SPCPSEA | PU: 5

13. CLAY PAINTING SPACE

SPCPSPACE | PU: 5

14. CLAY PAINTING TIGER

SPCPTIGER | PU: 5

**15. CLAY PAINTING UNICORN** 

## NEW PRODUCT

Clay painting kits include the following:
Pre-printed numbered 100% finely woven linen
canvas.

18 colours of mess free, air dry clay.
Fun guide showing different techniques and what else you can make with leftovers.

3 pcs of clay tools.

The canvas is already stretched on the frame, hang on the wall when finished.