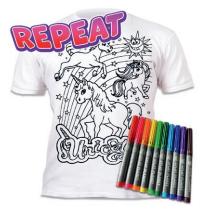

#### 07. COLOUR IN T-SHIRTS SUPERHERO

**\$P002\$**\* | Age: 3-4 | PU: 5 **\$P002M** | Age: 5-6 | PU: 5 **\$P002L** | Age: 7-8 | PU: 5 **\$P002XL\*** | Age: 9-11 | PU: 5