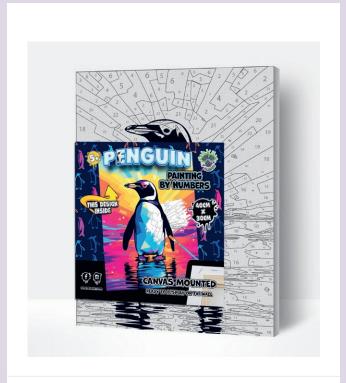

#### **31. PAINT BY NUMBERS PANDA**

SPPBNPAN | PU: 5

**32. PAINT BY NUMBERS PENGUIN** 

**SPPBNPENGIUN** | PU: 5