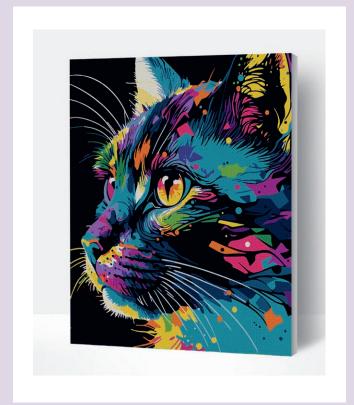

| 10 |
| SPPBNPENGIUN   | PAINT BY NUMBERS PENGUIN             | 10 |
| SPPBNSVIBES    | PAINT BY NUMBERS SUMMER VIBES        | 10 |
|                |                                      |    |

Dimensions: H 194 x D 41 x W 41 cm Spinner: **SP16PD** Topcard: **SPHEADPBNDP** 





Paint by Number painting kits include the following:

Pre-printed numbered 100% finely woven linen canvas, great pigment absorption and easy to paint.

24 Numbered acrylic-based paint set. No mix required, non-toxic, and environmentally responsible.

Safe for kids of all ages.

Set of 3x standard paint brushes (1x small, 1x medium, 1x large).

The canvas is already stretched on the frame, hang on the wall when finished.



#### 26. PAINT BY NUMBERS BRIGHT COLOURED CAT

SPPBNCATV2 | PU: 5

## **NEW DESIGN**





#### **27. PAINT BY NUMBERS BUTTERFLY**

SPPPBNBF | PU: 5







28. PAINT BY NUMBERS FIESTA FIESTA

SPPBNFIEST | PU: 5

## **NEW DESIGN**





#### 29. PAINT BY NUMBERS FRENCH BULLDOG

**SPPBNFRBULLDOG** | PU: 5





**30. PAINT BY NUMBERS LION** 

SPPBNLION | PU: 5





#### **31. PAINT BY NUMBERS PANDA**

SPPBNPAN | PU: 5







**32. PAINT BY NUMBERS PENGUIN** 

**SPPBNPENGIUN** | PU: 5

## **NEW DESIGN**





33. PAINT BY NUMBERS SUMMER VIBES

SPPBNSVIBES | PU: 5





## GOLOUR-IN WATERBOTTLES



34. WATER BOTTLE CYO BUTTERFLY

SPCYOBBF | PU: 1



35. WATER BOTTLE CYO DINOSAUR

SPCYOBDINO | PU: 1



36. WATER BOTTLE CYO SAFARI

SPCYOBSAF | PU: 1



37. WATER BOTTLE CYO SEA LIFE

SPCYOBSL | PU: 1



38. WATER BOTTLE CYO UNICORN

SPCYOBUNI | PU: 1

Create your own water bottle.

Set