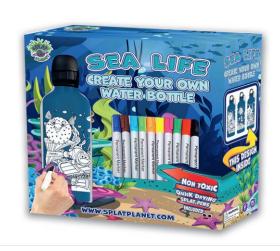

## GOLOUR-IN WATERBOTTLES

34. WATER BOTTLE CYO BUTTERFLY

SPCYOBBF | PU: 1

35. WATER BOTTLE CYO DINOSAUR

SPCYOBDINO | PU: 1

36. WATER BOTTLE CYO SAFARI

SPCYOBSAF | PU: 1

37. WATER BOTTLE CYO SEA LIFE

SPCYOBSL | PU: 1

38. WATER BOTTLE CYO UNICORN

SPCYOBUNI | PU: 1

Create your own water bottle.

Set includes 1 aluminium water bottle (600ml) and 8 non-toxic quick dry markers.