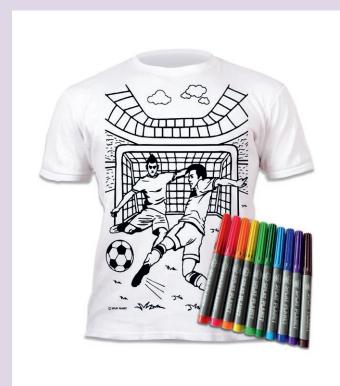

#### 04. COLOUR IN T-SHIRTS FOOTBALL

**SP016S\*** | Age: 3-4 | PU: 5 **SP016M** | Age: 5-6 | PU: 5 **SP016L** | Age: 7-8 | PU: 5