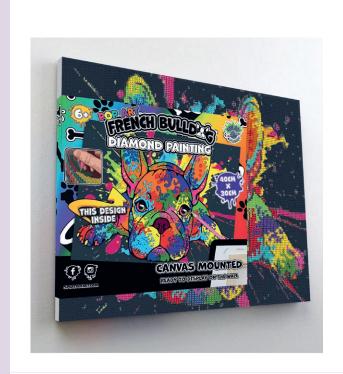

## DIAMOND PAINTING

#### 20. DIAMOND ART FRENCH BULLDOG

SPDMFRBULLDOG | PU: 5

21. DIAMOND ART OWL

SPDMOWL | PU: 5