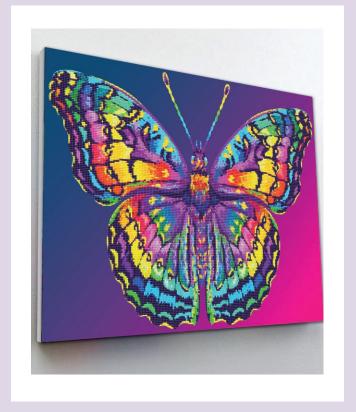

#### 16. DIAMOND ART 40 X 30 CM

|               | CONTENT SPINNER - 80 pcs        |    |
|---------------|---------------------------------|----|
| SPDMCATV2     | DIAMOND ART BRIGHT COLOURED CAT | 10 |
| SPDMBF        | DIAMOND ART BUTTERFLY           | 10 |
| SPDMFIESTA    | DIAMOND ART FIESTA FIESTA       | 10 |
| SPDMFRBULLDOG | DIAMOND ART FRENCH BULLDOG      | 10 |
| SPDMOWL       | DIAMOND ART OWL                 | 10 |
| SPDMPENG      | DIAMOND ART PENGUIN             | 10 |
| SPDMTROP      | DIAMOND ART TROPICAL            | 10 |
| SPDMUNI       | DIAMOND ART UNICORN             | 10 |

#### 18. DIAMOND ART BRIGHT BUTTERFLY

SPDMBF | PU: 5

19. DIAMOND ART BRIGHT FIESTA FIESTA

SPDMFIESTA | PU: 5