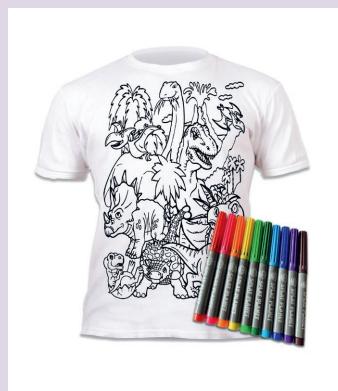

#### 03. COLOUR IN T-SHIRTS DINOSAUR

**SP004S\*** | Age: 3-4 | PU: 5 **SP004M** | Age: 5-6 | PU: 5 **SP004L** | Age: 7-8 | PU: 5