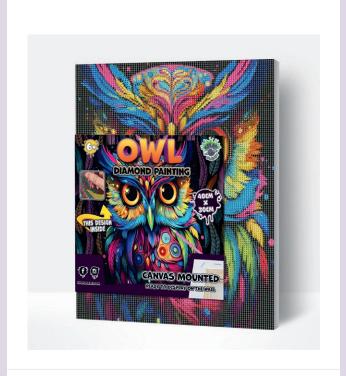

Dimensions: H 194 x D 41 x W 41 cm Spinner: **SP16PD** Topcard: **SPHEADPBNDP** 

Diamond Art painting kits include the following:

1x Numbered high-quality canvas Rolled around a foam.

A pack of diamonds in a resealable bag.

#### 20. DIAMOND ART FRENCH BULLDOG

SPDMFRBULLDOG | PU: 5

21. DIAMOND ART OWL

SPDMOWL | PU: 5