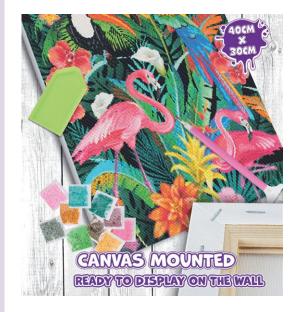

#### 25. PAINT BY NUMBERS 40 X 30 CM

|                | CONTENT SPINNER - 80 pcs             |    |
|----------------|--------------------------------------|----|
| SPPBNCATV2     | PAINT BY NUMBERS BRIGHT COLOURED CAT | 10 |
| SPPPBNBF       | PAINT BY NUMBERS BUTTERFLY           | 10 |
| SPPBNFIEST     | PAINT BY NUMBERS FIESTA FIESTA       | 10 |
| SPPBNFRBULLDOG | PAINT BY NUMBERS FRENCH BULLDOG      | 10 |
| SPPBNLION      | PAINT BY NUMBERS LION                | 10 |
| SPPBNPAN       | PAINT BY NUMBERS PANDA               | 10 |
| SPPBNPENGIUN   | PAINT BY NUMBERS PENGUIN             | 10 |
| SPPBNSVIBES    | PAINT BY NUMBERS SUMMER VIBES        | 10 |
|                |                                      |    |

Dimensions: H 194 x D 41 x W 41 cm Spinner: **SP16PD** Topcard: **SPHEADPBNDP** 

Paint by Number painting kits include the following:

Pre-printed numbered 100% finely woven linen canvas, great pigment absorption and easy to paint.

24 Numbered acrylic-based paint set. No mix required, non-toxic, and environmentally responsible.

Safe for kids of all ages.

Set of 3x standard paint brushes (1x small, 1x medium, 1x large).

The canvas is already stretched on the frame, hang on the wall when finished.