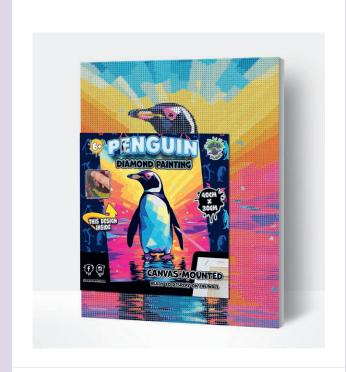

Dimensions: H 194 x D 41 x W 41 cm Spinner: **SP16PD** Topcard: **SPHEADPBNDP** 

Diamond Art painting kits include the following:

1x Numbered high-quality canvas Rolled around a foam.

A pack of diamonds in a resealable bag.

## **NEW DESIGN**

22. DIAMOND ART PENGUIN

SPDMPENG | PU: 5

23. DIAMOND ART TROPICAL

SPDMTROP | PU: 5