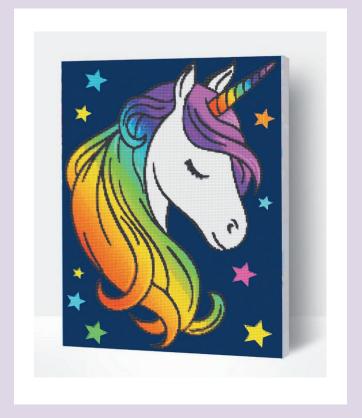

#### 16. DIAMOND ART 40 X 30 CM

|               | CONTENT SPINNER - 80 pcs        |    |
|---------------|---------------------------------|----|
| SPDMCATV2     | DIAMOND ART BRIGHT COLOURED CAT | 10 |
| SPDMBF        | DIAMOND ART BUTTERFLY           | 10 |
| SPDMFIESTA    | DIAMOND ART FIESTA FIESTA       | 10 |
| SPDMFRBULLDOG | DIAMOND ART FRENCH BULLDOG      | 10 |
| SPDMOWL       | DIAMOND ART OWL                 | 10 |
| SPDMPENG      | DIAMOND ART PENGUIN             | 10 |
| SPDMTROP      | DIAMOND ART TROPICAL            | 10 |
| SPDMUNI       | DIAMOND ART UNICORN             | 10 |

Dimensions: H 194 x D 41 x W 41 cm Spinner: **SP16PD** Topcard: **SPHEADPBNDP** 

Diamond Art painting kits include the following:

1x Numbered high-quality canvas Rolled around a foam.

A pack of diamonds in a resealable bag.

#### 24. DIAMOND ART UNICORN

SPDMUNI | PU: 5