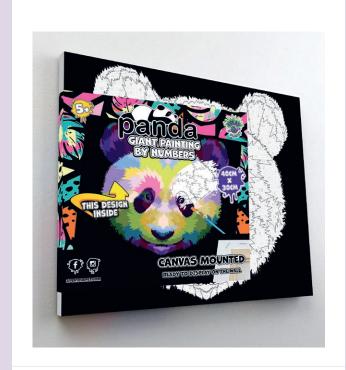

#### **31. PAINT BY NUMBERS PANDA**

SPPBNPAN | PU: 5

**32. PAINT BY NUMBERS PENGUIN** 

**SPPBNPENGIUN** | PU: 5