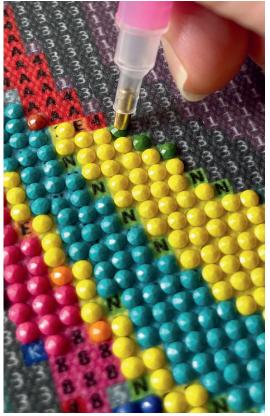

Dimensions: H 194 x D 41 x W 41 cm Spinner: **SP16PD** Topcard: **SPHEADPBNDP** 

Diamond Art painting kits include the following:

1x Numbered high-quality canvas Rolled around a foam.

A pack of diamonds in a resealable bag.

1x Premium diamond art pen tool.

1x Wax pad used to pick up diamonds with the diamond art pen.

1x Grooved organizing tray (shake lightly to sort your diamonds).

The canvas is already stretched on the frame, hang on the wall when finished.