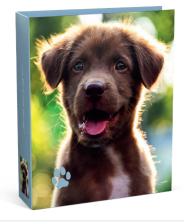

## **BACK TO SCHOOL 2025**

# MY FAVOURITE FRIENDS







NOT JUST ANY CAT OR DOG









BE PROUD AND SHARE IT WITH THE WORLD



A TRUE FRIEND



FSC®
CERTIFIED
PAPER
PRODUCTS





### 1. SCHOOL DIARY INTERNATIONAL

**561190** | Size: 125 x 175 mm 1 day/page, 11 languages\*, standard interior, Features: matt lamination



### 2. SCHOOL DIARY INTERNATIONAL

**561206** | Size: 125 x 175 mm 1 day/page, 11 languages\*, standard interior, Features: matt lamination



### 3. RING BINDER A4

2R: **561503** | 4R: **561329** | 23R: **561701** Features: spine 4,5 cm, matt lamination



### 4. RING BINDER A4

2R: **561510** | 4R: **561336** | 23R: **561718** Features: spine 4,5 cm, matt lamination



### 5. LEVER ARCH FILE

### 561886

Spine: 8 cm Features: matt lamination



### 6. LEVER ARCH FILE

### 561893

Spine: 8 cm Features: matt lamination









7. ELASTIC FILE A4

562036

Features: matt lamination



### 562043

Features: matt lamination









### 562326

Features: set of 16 labels





### 10. BOOK WRAPPING PAPER

### 562159

Size: 100 x 70 cm Features: 2 sheets



### 11. BACKPACK 29CM

### **562937** | 6 L

Features: polyester, heat transfer print, latex patch, metal zipper puller with latex hanger



### **12. BACKPACK 29CM**

### **562920** | 6 L

Features: polyester, heat transfer print, latex patch, metal zipper puller with latex hanger





### 13. PEN CASE ROUND

**563095** | Size: 23 cm Features: polyester, heat transfer print, metal zipper puller with latex