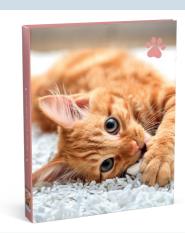

### 3. RING BINDER A4

2R: **561503** | 4R: **561329** | 23R: **561701** Features: spine 4,5 cm, matt lamination