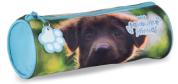

### 13. PEN CASE ROUND

**563095** | Size: 23 cm Features: polyester, heat transfer print, metal zipper puller with latex hanger

### 14. PEN CASE ROUND

**563088** | Size: 23 cm Features: polyester, heat transfer print, metal zipper puller with latex hanger