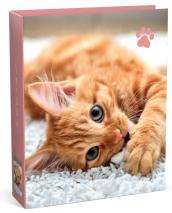

### 6. LEVER ARCH FILE

### 561893

Spine: 8 cm Features: matt lamination

7. ELASTIC FILE A4

562036

Features: matt lamination