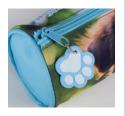

### 13. PEN CASE ROUND

**563095** | Size: 23 cm Features: polyester, heat transfer print, metal zipper puller with latex hanger

### 14. PEN CASE ROUND

**563088** | Size: 23 cm Features: polyester, heat transfer print, metal zipper puller with latex hanger