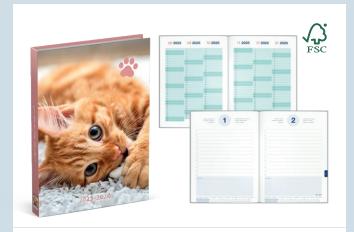

### 1. SCHOOL DIARY INTERNATIONAL

**561190** | Size: 125 x 175 mm 1 day/page, 11 languages\*, standard interior, Features: matt lamination

### 2. SCHOOL DIARY INTERNATIONAL

**561206** | Size: 125 x 175 mm 1 day/page, 11 languages\*, standard interior, Features: matt lamination