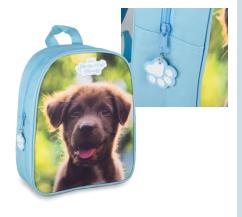

### 11. BACKPACK 29CM

### **562937** | 6 L

Features: polyester, heat transfer print, latex patch, metal zipper puller with latex hanger