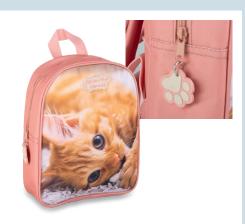

### 11. BACKPACK 29CM

### **562937** | 6 L

Features: polyester, heat transfer print, latex patch, metal zipper puller with latex hanger