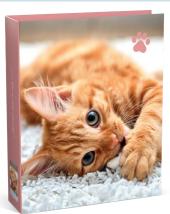

### 4. RING BINDER A4

2R: **561510** | 4R: **561336** | 23R: **561718** Features: spine 4,5 cm, matt lamination