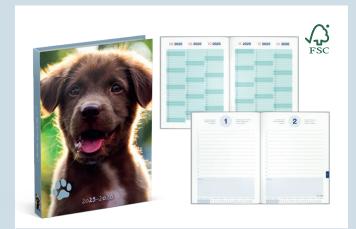

### 1. SCHOOL DIARY INTERNATIONAL

**561190** | Size: 125 x 175 mm 1 day/page, 11 languages\*, standard interior, Features: matt lamination

### 2. SCHOOL DIARY INTERNATIONAL

**561206** | Size: 125 x 175 mm 1 day/page, 11 languages\*, standard interior, Features: matt lamination