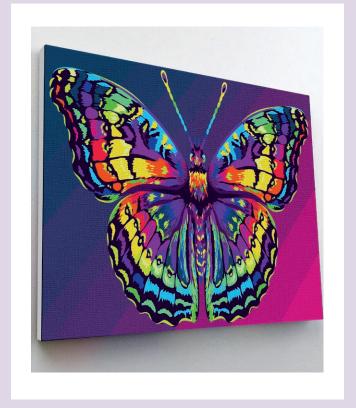

## 11. COLOUR IN T-SHIRTS BUTTERFLY

**SP017M** | Age: 5-6 | PU: 5 **SP017L** | Age: 7-8 | PU: 5

### **37. PAINT BY NUMBERS BUTTERFLY**

SPPPBNBF | PU: 5

38. PAINT BY NUMBERS FIESTA FIESTA

SPPBNFIEST | PU: 5