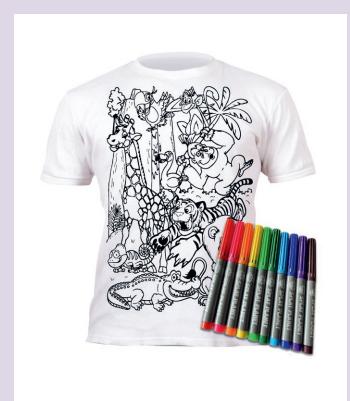

## 06. COLOUR IN T-SHIRTS SAFARI

**SP001S\*** | Age: 3-4 | PU: 5 **SP001M** | Age: 5-6 | PU: 5 **SP001L** | Age: 7-8 | PU: 5