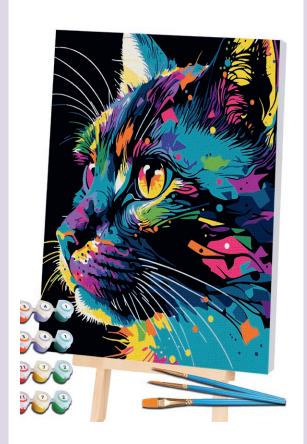

## 36. PAINT BY NUMBERS BRIGHT COLOURED CAT

SPPBNCATV2 | PU: 5

Dimensions: H 194 x D 41 x W 41 cm Spinner: **SP16PD** Topcard: **SPHEADPBNDP** 

Paint by Number painting kits include the following:

Pre-printed numbered 100% finely woven linen canvas, great pigment absorption and easy to paint.

24 Numbered acrylic-based paint set. No mix required, non-toxic, and environmentally responsible.

Safe for kids of all ages.

Set of 3x standard paint brushes (1x small, 1x medium, 1x large).

The canvas is already stretched on the frame, hang on the wall when finished.