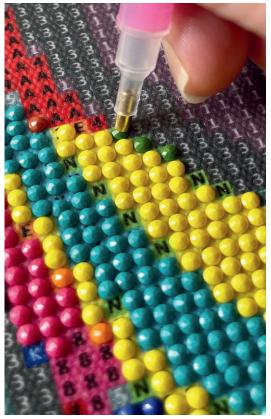

Dimensions: H 194 x D 41 x W 41 cm Spinner: **SP16PD** Topcard: **SPHEADPBNDP** 

Diamond Art painting kits include the following:

1x Numbered high-quality canvas Rolled around a foam.

A pack of diamonds in a resealable bag.

1x Premium diamond art pen tool.

1x Wax pad used to pick up diamonds with the diamond art pen.

1x Grooved organizing tray (shake lightly to sort your diamonds).

The canvas is already stretched on the frame, hang on the wall when finished.