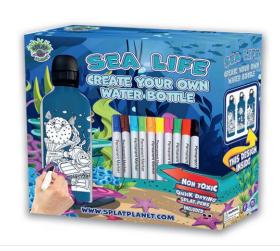

# GOLOUR-IN WATERBOTTLES

44. WATER BOTTLE CYO BUTTERFLY

SPCYOBBF | PU: 1

45. WATER BOTTLE CYO DINOSAUR

SPCYOBDINO | PU: 1

46. WATER BOTTLE CYO SAFARI

SPCYOBSAF | PU: 1

47. WATER BOTTLE CYO SEA LIFE

SPCYOBSL | PU: 1

48. WATER BOTTLE CYO UNICORN

SPCYOBUNI | PU: 1

Create your own water bottle.
Set includes 1 aluminium water bottle (600ml) and 8 non-toxic quick dry markers.