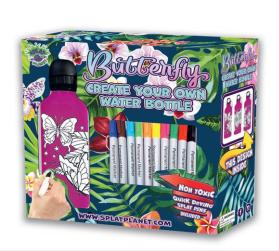

## 11. COLOUR IN T-SHIRTS BUTTERFLY

**SP017M** | Age: 5-6 | PU: 5 **SP017L** | Age: 7-8 | PU: 5

SPCYOBSL | PU: 1

48. WATER BOTTLE CYO UNICORN

SPCYOBUNI | PU: 1

Create your own water bottle.
Set includes 1 aluminium water bottle (600ml) and 8 non-toxic quick dry markers.