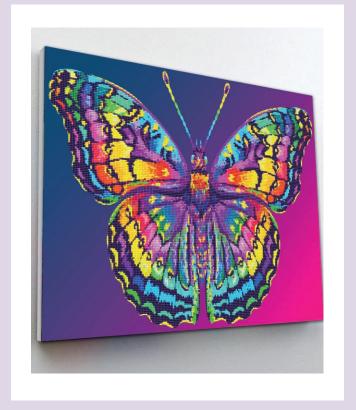

### 26. DIAMOND ART 40 X 30 CM

|               | CONTENT SPINNER - 80 pcs        |    |
|---------------|---------------------------------|----|
| SPDMCATV2     | DIAMOND ART BRIGHT COLOURED CAT | 10 |
| SPDMBF        | DIAMOND ART BUTTERFLY           | 10 |
| SPDMFIESTA    | DIAMOND ART FIESTA FIESTA       | 10 |
| SPDMFRBULLDOG | DIAMOND ART FRENCH BULLDOG      | 10 |
| SPDMOWL       | DIAMOND ART OWL                 | 10 |
| SPDMPENG      | DIAMOND ART PENGUIN             | 10 |
| SPDMTROP      | DIAMOND ART TROPICAL            | 10 |
| SPDMUNI       | DIAMOND ART UNICORN             | 10 |
|               |                                 |    |

### 28. DIAMOND ART BRIGHT BUTTERFLY

SPDMBF | PU: 5

29. DIAMOND ART BRIGHT FIESTA FIESTA

SPDMFIESTA | PU: 5