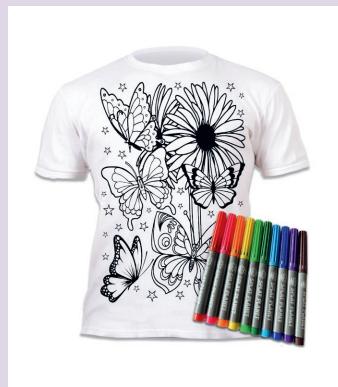

## 11. COLOUR IN T-SHIRTS BUTTERFLY

**SP017M** | Age: 5-6 | PU: 5 **SP017L** | Age: 7-8 | PU: 5