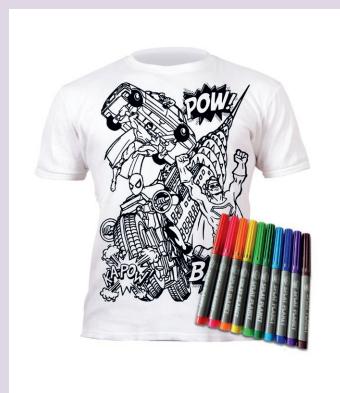

### 07. COLOUR IN T-SHIRTS SUPERHERO

**\$P002\$**\* | Age: 3-4 | PU: 5 **\$P002M** | Age: 5-6 | PU: 5 **\$P002L** | Age: 7-8 | PU: 5 **\$P002XL\*** | Age: 9-11 | PU: 5