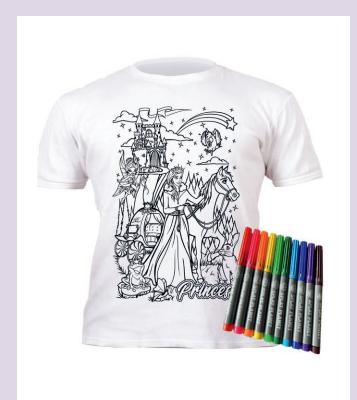

## 10. COLOUR IN T-SHIRTS PRINCESS

**SP003M** | Age: 5-6 | PU: 5 **SP003L** | Age: 7-8 | PU: 5