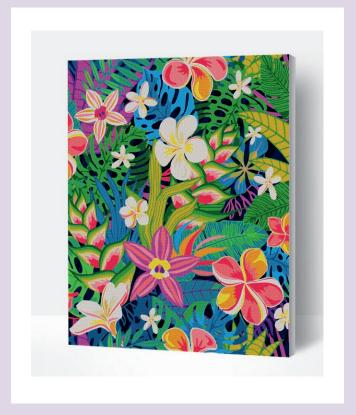

No mix required, non-toxic, and environmentally responsible.

Safe for kids of all ages.

Set of 3x standard paint brushes (1x small, 1x medium, 1x large).

The canvas is already stretched on the frame, hang on the wall when finished.



## 36. PAINT BY NUMBERS BRIGHT COLOURED CAT

SPPBNCATV2 | PU: 5

## **NEW DESIGN**





### **37. PAINT BY NUMBERS BUTTERFLY**

SPPPBNBF | PU: 5







38. PAINT BY NUMBERS FIESTA FIESTA

SPPBNFIEST | PU: 5

## **NEW DESIGN**





39. PAINT BY NUMBERS FRENCH BULLDOG

**SPPBNFRBULLDOG** | PU: 5





**40. PAINT BY NUMBERS LION** 

SPPBNLION | PU: 5





### **41. PAINT BY NUMBERS PANDA**

SPPBNPAN | PU: 5







**42. PAINT BY NUMBERS PENGUIN** 

**SPPBNPENGIUN** | PU: 5

## **NEW DESIGN**





**43. PAINT BY NUMBERS SUMMER VIBES** 

SPPBNSVIBES | PU: 5





# GOLOUR-IN WATERBOTTLES



44. WATER BOTTLE CYO BUTTERFLY

SPCYOBBF | PU: 1



45. WATER BOTTLE CYO DINOSAUR

SPCYOBDINO | PU: 1



46. WATER BOTTLE CYO SAFARI

SPCYOBSAF | PU: 1



47. WATER BOTTLE CYO SEA LIFE

SPCYOBSL | PU: 1



48. WATER BOTTLE CYO UNICORN

SPCYOBUNI | PU: 1

Create your own water bottle.
Set includes 1 aluminium water bottle (600ml) and 8 non-toxic quick dry markers.

## LAST CHANCE



49. DIAMOND ART SLOTH

SPDMSLOTH | PU: 5



50. DIAMOND ART ZEBRA POP ART

SPDMZEBRA | PU: 5



51. PAINT BY NUMBERS CAT

SPPBNCAT | PU: 5



**52. PAINT BY NUMBERS DINOSAUR POP ART** 

SPPBNDINO | PU: 5



53. PAINT BY NUMBERS SLOTH

SPPBNSLOTH | PU: 5









## BENELUX + EXPORT

KASTEELSTRAAT 97 | 8700 TIELT - BELGIUM T +32 (0) 51 42 42 11 E LANNOOGRAPHICS@LANNOO.BE

WWW.LANNOOG