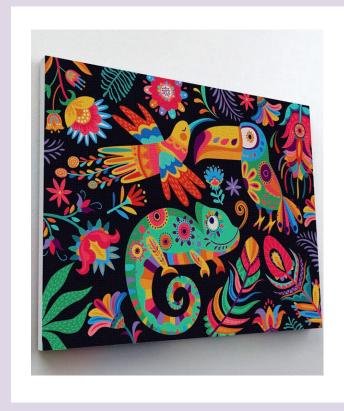

Dimensions: H 194 x D 41 x W 41 cm Spinner: **SP16PD** Topcard: **SPHEADPBNDP** 

Paint by Number painting kits include the following:

Pre-printed numbered 100% finely woven linen canvas, great pigment absorption and easy to paint.

24 Numbered acrylic-based paint set. No mix required, non-toxic, and environmentally responsible.

Safe for kids of all ages.

Set of 3x standard paint brushes (1x small, 1x medium, 1x large).

The canvas is already stretched on the frame, hang on the wall when finished.