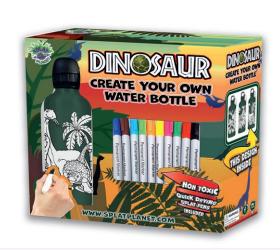

# GOLOUR-IN WATERBOTTLES

44. WATER BOTTLE CYO BUTTERFLY

SPCYOBBF | PU: 1

45. WATER BOTTLE CYO DINOSAUR

SPCYOBDINO | PU: 1

46. WATER BOTTLE CYO SAFARI

SPCYOBSAF | PU: 1

47. WATER BOTTLE CYO SEA LIFE

SPCYOBSL | PU: 1

48. WATER BOTTLE CYO UNICORN

SPCYOBUNI | PU: 1

Create your own water bottle.
Set includes 1 aluminium water bottle (600ml) and 8 non-toxic quick dry markers.