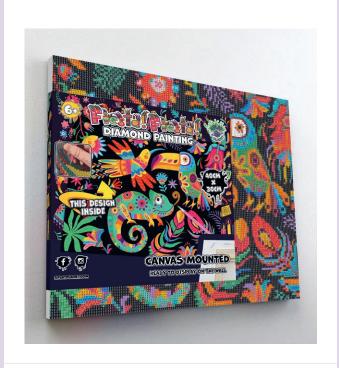

1x Premium diamond art pen tool.

1x Wax pad used to pick up diamonds with the diamond art pen.

1x Grooved organizing tray (shake lightly to sort your diamonds).

The canvas is already stretched on the frame, hang on the wall when finished.

## **NEW DESIGN**

**30. DIAMOND ART FRENCH BULLDOG** 

SPDMFRBULLDOG | PU: 5

31. DIAMOND ART OWL

SPDMOWL | PU: 5