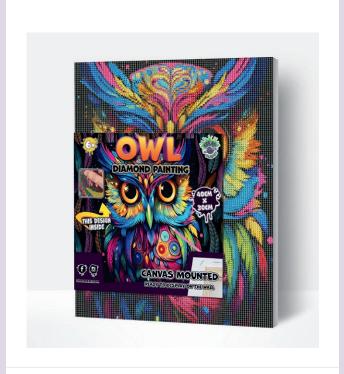

## **NEW DESIGN**

**30. DIAMOND ART FRENCH BULLDOG** 

SPDMFRBULLDOG | PU: 5

31. DIAMOND ART OWL

SPDMOWL | PU: 5