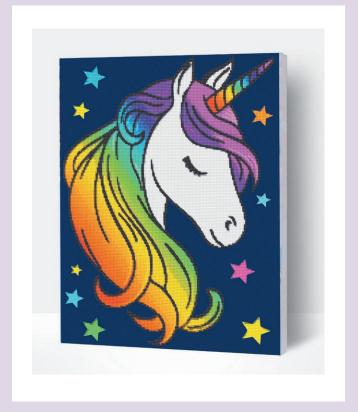

around a foam.

A pack of diamonds in a resealable bag.

1x Premium diamond art pen tool.

1x Wax pad used to pick up diamonds with the diamond art pen.

1x Grooved organizing tray (shake lightly to sort your diamonds).

The canvas is already stretched on the frame, hang on the wall when finished.



## 27. DIAMOND ART BRIGHT COLOURED CAT

SPDMCATV2 | PU: 5

## **NEW DESIGN**





### 28. DIAMOND ART BRIGHT BUTTERFLY

SPDMBF | PU: 5





29. DIAMOND ART BRIGHT FIESTA FIESTA

SPDMFIESTA | PU: 5

## **NEW DESIGN**





**30. DIAMOND ART FRENCH BULLDOG** 

SPDMFRBULLDOG | PU: 5





31. DIAMOND ART OWL

SPDMOWL | PU: 5

## **NEW DESIGN**





**32. DIAMOND ART PENGUIN** 

SPDMPENG | PU: 5







33. DIAMOND ART TROPICAL

SPDMTROP | PU: 5





## **34. DIAMOND ART UNICORN**

SPDMUNI | PU: 5



# PAINTING BY NUMBERS



### 35. PAINT BY NUMBERS 40 X 30 CM

|                | CONTENT SPINNER - 80 pcs             |    |
|----------------|--------------------------------------|----|
| SPPBNCATV2     | PAINT BY NUMBERS BRIGHT COLOURED CAT | 10 |
| SPPPBNBF       | PAINT BY NUMBERS BUTTERFLY           | 10 |
| SPPBNFIEST     | PAINT BY NUMBERS FIESTA FIESTA       | 10 |
| SPPBNFRBULLDOG | PAINT BY NUMBERS FRENCH BULLDOG      | 10 |
| SPPBNLION      | PAINT BY NUMBERS LION                | 10 |
| SPPBNPAN       | PAINT BY NUMBERS PANDA               | 10 |
| SPPBNPENGIUN   | PAINT BY NUMBERS PENGUIN             | 10 |
| SPPBNSVIBES    | PAINT BY NUMBERS SUMMER VIBES        | 10 |
|                |                                      |    |

Dimensions: H 194 x D 41 x W 41 cm Spinner