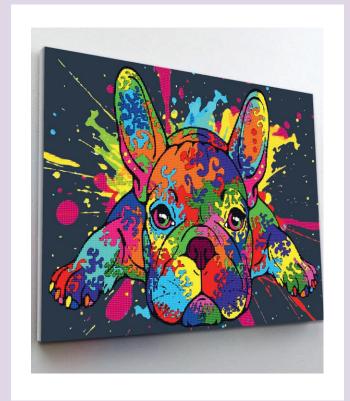

1x Premium diamond art pen tool.

1x Wax pad used to pick up diamonds with the diamond art pen.

1x Grooved organizing tray (shake lightly to sort your diamonds).

The canvas is already stretched on the frame, hang on the wall when finished.

## **NEW DESIGN**

**30. DIAMOND ART FRENCH BULLDOG** 

SPDMFRBULLDOG | PU: 5

31. DIAMOND ART OWL

SPDMOWL | PU: 5