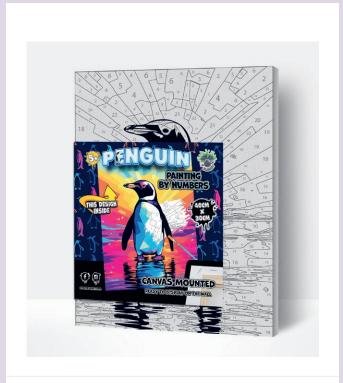

### **41. PAINT BY NUMBERS PANDA**

SPPBNPAN | PU: 5

**42. PAINT BY NUMBERS PENGUIN** 

**SPPBNPENGIUN** | PU: 5