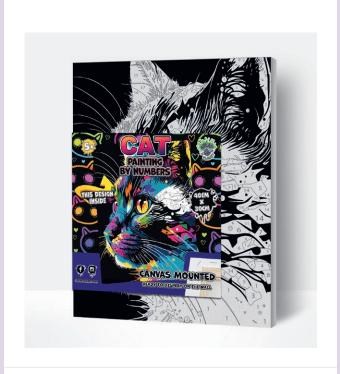

## 36. PAINT BY NUMBERS BRIGHT COLOURED CAT

SPPBNCATV2 | PU: 5

Dimensions: H 194 x D 41 x W 41 cm Spinner: **SP16PD** Topcard: **SPHEADPBNDP** 

Paint by Number painting kits include the following:

Pre-printed numbered 100% finely woven linen canvas, great pigment absorption and easy to paint.

24 Numbered acrylic-based paint set. No mix required, non-toxic, and environmentally responsible.

Safe for kids of all ages.

Set of 3x standard paint brushes (1x small, 1x medium, 1x large).

The canvas is already stretched on the frame, hang on the wall when finished.