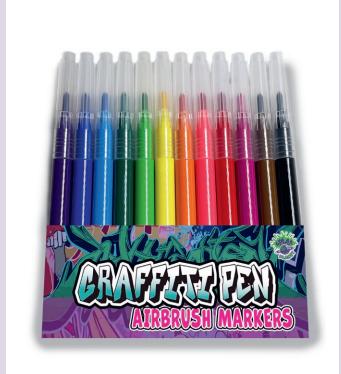

*SPUNIBAL9\*** | Age: 9-11 | PU: 5

\* Limited Stock



## 10. COLOUR IN T-SHIRTS PRINCESS

**SP003M** | Age: 5-6 | PU: 5 **SP003L** | Age: 7-8 | PU: 5



## 11. COLOUR IN T-SHIRTS BUTTERFLY

**SP017M** | Age: 5-6 | PU: 5 **SP017L** | Age: 7-8 | PU: 5



## 12. COLOUR IN T-SHIRTS CATS

**SP010M** | Age: 5-6 | PU: 5 **SP010L** | Age: 7-8 | PU: 5



## 13. COLOUR IN T-SHIRTS SPACE

**SP023M** | Age: 5-6 | PU: 5 **SP023L** | Age: 7-8 | PU: 5

\* Limited Stock



## 14. COLOUR IN T-SHIRTS HARRY POTTER

**SPHARRYPM** | Age: 5-6 | PU: 5 **SPHARRYPL** | Age: 7-8 | PU: 5



## 15. COLOUR IN T-SHIRTS JUSTICE LEAGUE

**SPJUSTLM** | Age: 5-6 | PU: 5 **SPJUSTLL** | Age: 7-8 | PU: 5

\* Limited Stock

## GRAFFITI PEN





## 16. GRAFFITI PEN

SPGRAFP | PU: 5 Spray on paper Spray on textile = washable



## 17. GRAFFITI PEN REFILL MARKERS

SPGREFILL | PU: 20



# CLAY PAINING NEW PRODUCT



18. CLAY PAINTING SEA LIFE

SPCPSEA | PU: 5



19. CLAY PAINTING SPACE

SPCPSPACE | PU: 5



20. CLAY PAINTING TIGER

SPCPTIGER | PU: 5



21. CLAY PAINTING UNICORN

SPCPUNI | PU: 5

## NEW PRODUCT

Clay painting kits include the following:
Pre-printed numbered 100% finely woven linen
canvas.

18 colours of mess free, air dry clay. Fun guide showing different techniques and what else you can make with leftovers.

3 pcs of clay tools.

The canvas is already stretched on the frame, hang on the wall when finished.



22. CLAY PAINTING TROPICAL

SPCPTROP | PU: 5



23. CLAY PAINTING PANDA

SPCPPAN | PU: 5



24. CLAY PAINTING ANIMALS

SPCPANI | PU: 5



25. CLAY PAINTING CAR

SPCPCAR | PU: 5





## DIAMO