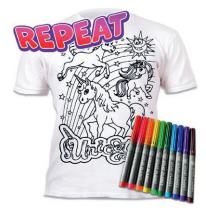

## 08. COLOUR IN T-SHIRTS UNICORN

**SP022M** | Age: 5-6 | PU: 5 **SP022L** | Age: 7-8 | PU: 5

## 09. COLOUR IN T-SHIRTS BALLERINA

**SPUNIBAL5** | Age: 5-6 | PU: 5 **SPUNIBAL7** | Age: 7-8 | PU: 5 **SPUNIBAL9\*** | Age: 9-11 | PU: 5

\* Limited Stock