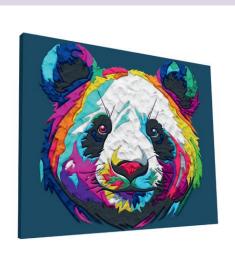

## NEW PRODUCT

Clay painting kits include the following:
Pre-printed numbered 100% finely woven linen
canvas.

18 colours of mess free, air dry clay. Fun guide showing different techniques and what else you can make with leftovers.

3 pcs of clay tools.

The canvas is already stretched on the frame, hang on the wall when finished.

22. CLAY PAINTING TROPICAL

SPCPTROP | PU: 5

23. CLAY PAINTING PANDA

SPCPPAN | PU: 5

24. CLAY PAINTING ANIMALS

SPCPANI | PU: 5

25. CLAY PAINTING CAR

SPCPCAR | PU: 5