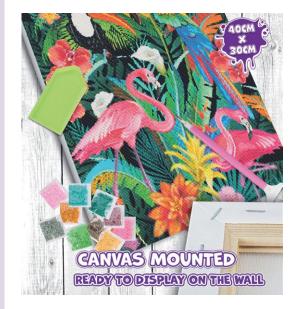

Dimensions: H 194 x D 41 x W 41 cm Spinner: **SP16PD** Topcard: **SPHEADPBNDP** 

Diamond Art painting kits include the following:

1x Numbered high-quality canvas Rolled around a foam.

A pack of diamonds in a resealable bag.

1x Premium diamond art pen tool.

1x Wax pad used to pick up diamonds with the diamond art pen.

1x Grooved organizing tray (shake lightly to sort your diamonds).

The canvas is already stretched on the frame, hang on the wall when finished.