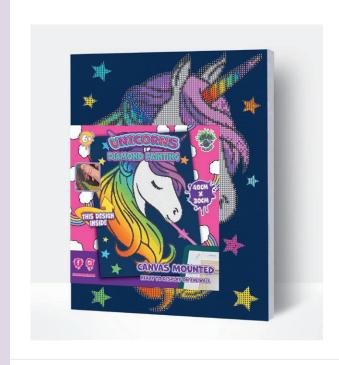

following:

1x Numbered high-quality canvas Rolled around a foam.

A pack of diamonds in a resealable bag.

1x Premium diamond art pen tool.

1x Wax pad used to pick up diamonds with the diamond art pen.

1x Grooved organizing tray (shake lightly to sort your diamonds).

The canvas is already stretched on the frame, hang on the wall when finished.



## 27. DIAMOND ART BRIGHT COLOURED CAT

SPDMCATV2 | PU: 5

## **NEW DESIGN**





### 28. DIAMOND ART BRIGHT BUTTERFLY

SPDMBF | PU: 5





29. DIAMOND ART BRIGHT FIESTA FIESTA

SPDMFIESTA | PU: 5

## **NEW DESIGN**





**30. DIAMOND ART FRENCH BULLDOG** 

SPDMFRBULLDOG | PU: 5





31. DIAMOND ART OWL

SPDMOWL | PU: 5

## **NEW DESIGN**





**32. DIAMOND ART PENGUIN** 

SPDMPENG | PU: 5







33. DIAMOND ART TROPICAL

SPDMTROP | PU: 5





## **34. DIAMOND ART UNICORN**

SPDMUNI | PU: 5



# PAINTING BY NUMBERS



### 35. PAINT BY NUMBERS 40 X 30 CM

|                | CONTENT SPINNER - 80 pcs             |    |
|----------------|--------------------------------------|----|
| SPPBNCATV2     | PAINT BY NUMBERS BRIGHT COLOURED CAT | 10 |
| SPPPBNBF       | PAINT BY NUMBERS BUTTERFLY           | 10 |
| SPPBNFIEST     | PAINT BY NUMBERS FIESTA FIESTA       | 10 |
| SPPBNFRBULLDOG | PAINT BY NUMBERS FRENCH BULLDOG      | 10 |
| SPPBNLION      | PAINT BY NUMBERS LION                | 10 |
| SPPBNPAN       | PAINT BY NUMBERS PANDA               | 10 |
| SPPBNPENGIUN   | PAINT BY NUMBERS PENGUIN             | 10 |
| SPPBNSVIBES    | PAINT BY NUMBERS SUMMER VIBES        | 10 |
|                |