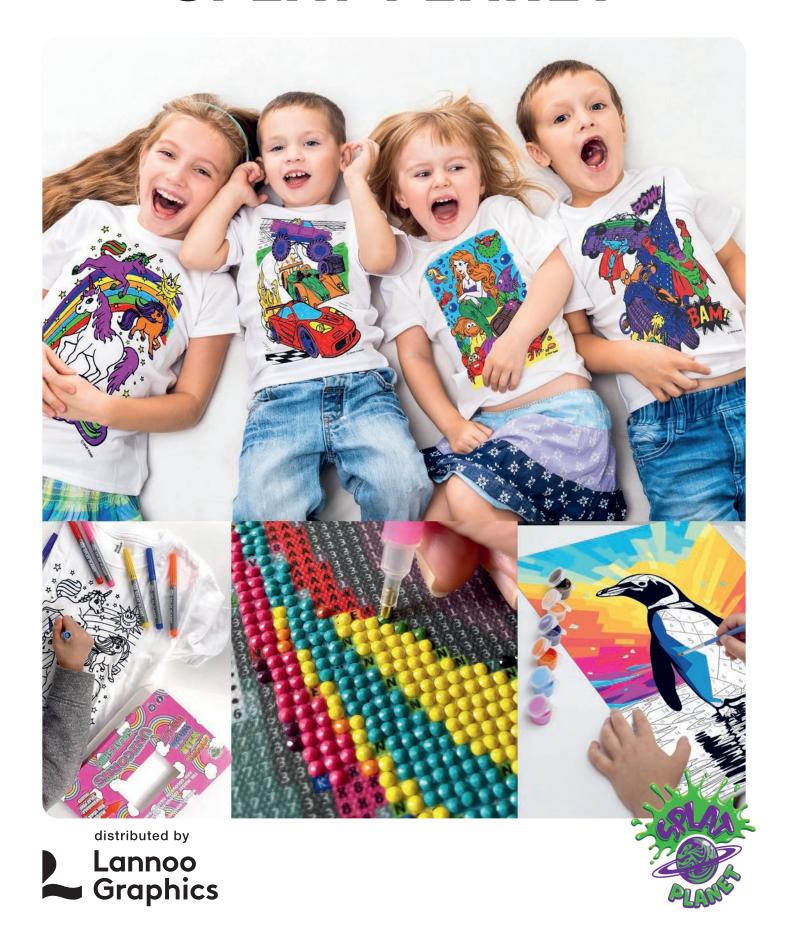

## COLOUR-IN T-SHIRTS

## 01. COLOUR IN T-SHIRTS

|           | CONTENT SPINNER - 160 pcs                |    |
|-----------|------------------------------------------|----|
| SP006M    | COLOUR IN T-SHIRTS CARS 5-6              | 10 |
| SP006L    | COLOUR IN T-SHIRTS CARS 7-8              | 10 |
| SP004M    | COLOUR IN T-SHIRTS DINOSAUR 5-6          | 10 |
| SP004L    | COLOUR IN T-SHIRTS DINOSAUR 7-8          | 10 |
| SP016M    | COLOUR IN T-SHIRTS FOOTBALL 5-6          | 10 |
| SP016L    | COLOUR IN T-SHIRTS FOOTBALL 7-8          | 10 |
| SP005M    | COLOUR IN T-SHIRTS MERMAID 5-6           | 10 |
| SP005L    | COLOUR IN T-SHIRTS MERMAID 7-8           | 10 |
| SP001M    | COLOUR IN T-SHIRTS SAFARI 5-6            | 10 |
| SP001L    | COLOUR IN T-SHIRTS SAFARI 7-8            | 10 |
| SP002M    | COLOUR IN T-SHIRTS SUPERHERO 5-6         | 10 |
| SP002L    | COLOUR IN T-SHIRTS SUPERHERO 7-8         | 10 |
| SP022M    | COLOUR IN T-SHIRTS UNICORN 5-6           | 10 |
| SP022L    | COLOUR IN T-SHIRTS UNICORN 7-8           | 10 |
| SPUNIBAL5 | COLOUR IN T-SHIRTS UNICORN BALLERINA 5-6 | 10 |
| SPUNIBAL7 | COLOUR IN T-SHIRTS UNICORN BALLERINA 7-8 | 10 |

Dimensions: H 173 x D 61 x W 61 cm Spinner: **SP11618** Topcard: **SPHEADTSHIRT** 

Create, wear, wash and repeat.
The T-shirts are 100% cotton,
washable at 40°C.
Each pack comes with a t-shirt and
a set of 10 magic pens.
Pens are non-toxic and washable.