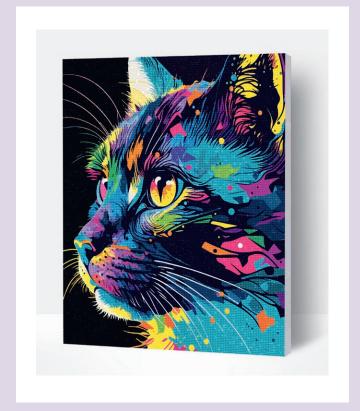

### 26. DIAMOND ART 40 X 30 CM

|               | CONTENT SPINNER - 80 pcs        |    |
|---------------|---------------------------------|----|
| SPDMCATV2     | DIAMOND ART BRIGHT COLOURED CAT | 10 |
| SPDMBF        | DIAMOND ART BUTTERFLY           | 10 |
| SPDMFIESTA    | DIAMOND ART FIESTA FIESTA       | 10 |
| SPDMFRBULLDOG | DIAMOND ART FRENCH BULLDOG      | 10 |
| SPDMOWL       | DIAMOND ART OWL                 | 10 |
| SPDMPENG      | DIAMOND ART PENGUIN             | 10 |
| SPDMTROP      | DIAMOND ART TROPICAL            | 10 |
| SPDMUNI       | DIAMOND ART UNICORN             | 10 |
|               |                                 |    |

## 27. DIAMOND ART BRIGHT COLOURED CAT

SPDMCATV2 | PU: 5