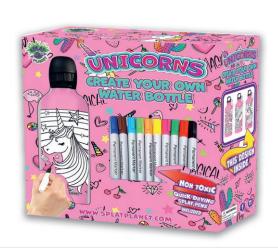

# GOLOUR-IN WATERBOTTLES

44. WATER BOTTLE CYO BUTTERFLY

SPCYOBBF | PU: 1

45. WATER BOTTLE CYO DINOSAUR

SPCYOBDINO | PU: 1

46. WATER BOTTLE CYO SAFARI

SPCYOBSAF | PU: 1

47. WATER BOTTLE CYO SEA LIFE

SPCYOBSL | PU: 1

48. WATER BOTTLE CYO UNICORN

SPCYOBUNI | PU: 1

Create your own water bottle.
Set includes 1 aluminium water bottle (600ml) and 8 non-toxic quick dry markers.