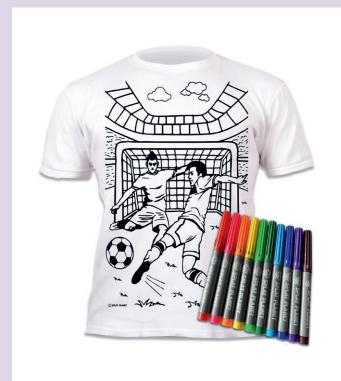

## 04. COLOUR IN T-SHIRTS FOOTBALL

**SP016S\*** | Age: 3-4 | PU: 5 **SP016M** | Age: 5-6 | PU: 5 **SP016L** | Age: 7-8 | PU: 5