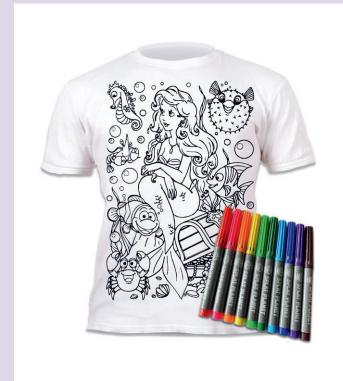

## 05. COLOUR IN T-SHIRTS MERMAID

**SP005S\*** | Age: 3-4 | PU: 5 **SP005M** | Age: 5-6 | PU: 5 **SP005L** | Age: 7-8 | PU: 5