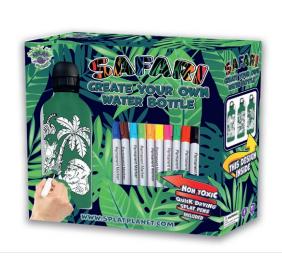

# GOLOUR-IN WATERBOTTLES

44. WATER BOTTLE CYO BUTTERFLY

SPCYOBBF | PU: 1

45. WATER BOTTLE CYO DINOSAUR

SPCYOBDINO | PU: 1

46. WATER BOTTLE CYO SAFARI

SPCYOBSAF | PU: 1

47. WATER BOTTLE CYO SEA LIFE

SPCYOBSL | PU: 1

48. WATER BOTTLE CYO UNICORN

SPCYOBUNI | PU: 1

Create your own water bottle.
Set includes 1 aluminium water bottle (600ml) and 8 non-toxic quick dry markers.