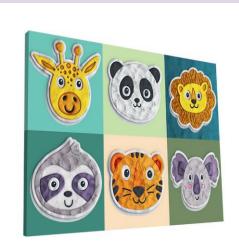

### 35. PAINT BY NUMBERS 40 X 30 CM

|                | CONTENT SPINNER - 80 pcs             |    |
|----------------|--------------------------------------|----|
| SPPBNCATV2     | PAINT BY NUMBERS BRIGHT COLOURED CAT | 10 |
| SPPPBNBF       | PAINT BY NUMBERS BUTTERFLY           | 10 |
| SPPBNFIEST     | PAINT BY NUMBERS FIESTA FIESTA       | 10 |
| SPPBNFRBULLDOG | PAINT BY NUMBERS FRENCH BULLDOG      | 10 |
| SPPBNLION      | PAINT BY NUMBERS LION                | 10 |
| SPPBNPAN       | PAINT BY NUMBERS PANDA               | 10 |
| SPPBNPENGIUN   | PAINT BY NUMBERS PENGUIN             | 10 |
| SPPBNSVIBES    | PAINT BY NUMBERS SUMMER VIBES        | 10 |
|                |                                      |    |