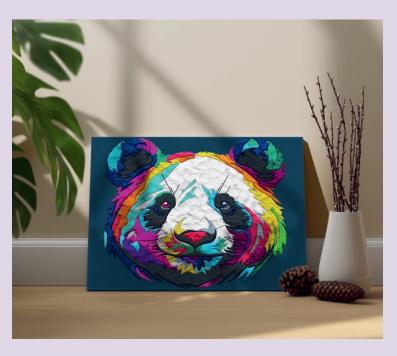

## NEW PRODUCT

Clay painting kits include the following:
Pre-printed numbered 100% finely woven linen
canvas.

18 colours of mess free, air dry clay. Fun guide showing different techniques and what else you can make with leftovers.

3 pcs of clay tools.

The canvas is already stretched on the frame, hang on the wall when finished.

22. CLAY PAINTING TROPICAL

SPCPTROP | PU: 5

23. CLAY PAINTING PANDA

SPCPPAN | PU: 5

24. CLAY PAINTING ANIMALS

SPCPANI | PU: 5

25. CLAY PAINTING CAR

SPCPCAR | PU: 5