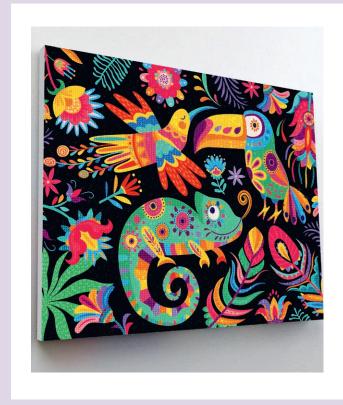

1x Premium diamond art pen tool.

1x Wax pad used to pick up diamonds with the diamond art pen.

1x Grooved organizing tray (shake lightly to sort your diamonds).

The canvas is already stretched on the frame, hang on the wall when finished.

## **NEW DESIGN**

**30. DIAMOND ART FRENCH BULLDOG** 

SPDMFRBULLDOG | PU: 5

31. DIAMOND ART OWL

SPDMOWL | PU: 5