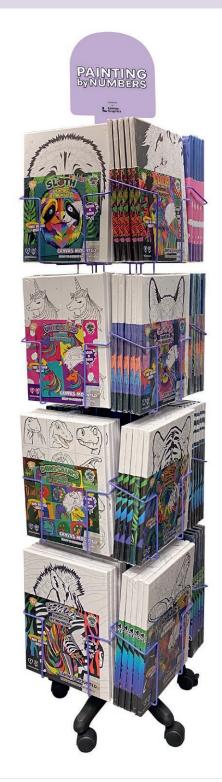

# PAINTING BY NUMBERS

### 35. PAINT BY NUMBERS 40 X 30 CM

|                | CONTENT SPINNER - 80 pcs             |    |
|----------------|--------------------------------------|----|
| SPPBNCATV2     | PAINT BY NUMBERS BRIGHT COLOURED CAT | 10 |
| SPPPBNBF       | PAINT BY NUMBERS BUTTERFLY           | 10 |
| SPPBNFIEST     | PAINT BY NUMBERS FIESTA FIESTA       | 10 |
| SPPBNFRBULLDOG | PAINT BY NUMBERS FRENCH BULLDOG      | 10 |
| SPPBNLION      | PAINT BY NUMBERS LION                | 10 |
| SPPBNPAN       | PAINT BY NUMBERS PANDA               | 10 |
| SPPBNPENGIUN   | PAINT BY NUMBERS PENGUIN             | 10 |
| SPPBNSVIBES    | PAINT BY NUMBERS SUMMER VIBES        | 10 |
|                |                                      |    |

Dimensions: H 194 x D 41 x W 41 cm Spinner: **SP16PD** Topcard: **SPHEADPBNDP** 

Paint by Number painting kits include the following:

Pre-printed numbered 100% finely woven linen canvas, great pigment absorption and easy to paint.

24 Numbered acrylic-based paint set. No mix required, non-toxic, and environmentally responsible.

Safe for kids of all ages.

Set of 3x standard paint brushes (1x small, 1x medium, 1x large).

The canvas is already stretched on the frame, hang on the wall when finished.