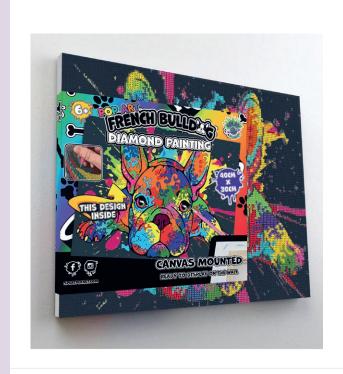

1x Premium diamond art pen tool.

1x Wax pad used to pick up diamonds with the diamond art pen.

1x Grooved organizing tray (shake lightly to sort your diamonds).

The canvas is already stretched on the frame, hang on the wall when finished.

## **NEW DESIGN**

**30. DIAMOND ART FRENCH BULLDOG** 

SPDMFRBULLDOG | PU: 5

31. DIAMOND ART OWL

SPDMOWL | PU: 5