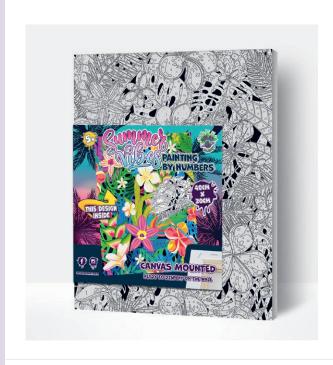

orption and easy to paint.

24 Numbered acrylic-based paint set. No mix required, non-toxic, and environmentally responsible.

Safe for kids of all ages.

Set of 3x standard paint brushes (1x small, 1x medium, 1x large).

The canvas is already stretched on the frame, hang on the wall when finished.



## 36. PAINT BY NUMBERS BRIGHT COLOURED CAT

SPPBNCATV2 | PU: 5

## **NEW DESIGN**





### **37. PAINT BY NUMBERS BUTTERFLY**

SPPPBNBF | PU: 5







38. PAINT BY NUMBERS FIESTA FIESTA

SPPBNFIEST | PU: 5

## **NEW DESIGN**





39. PAINT BY NUMBERS FRENCH BULLDOG

**SPPBNFRBULLDOG** | PU: 5





**40. PAINT BY NUMBERS LION** 

SPPBNLION | PU: 5





### **41. PAINT BY NUMBERS PANDA**

SPPBNPAN | PU: 5







**42. PAINT BY NUMBERS PENGUIN** 

**SPPBNPENGIUN** | PU: 5

## **NEW DESIGN**





**43. PAINT BY NUMBERS SUMMER VIBES** 

SPPBNSVIBES | PU: 5





# GOLOUR-IN WATERBOTTLES



44. WATER BOTTLE CYO BUTTERFLY

SPCYOBBF | PU: 1



45. WATER BOTTLE CYO DINOSAUR

SPCYOBDINO | PU: 1



46. WATER BOTTLE CYO SAFARI

SPCYOBSAF | PU: 1



47. WATER BOTTLE CYO SEA LIFE

SPCYOBSL | PU: 1



48. WATER BOTTLE CYO UNICORN

SPCYOBUNI | PU: 1

Create your own water bottle.
Set includes 1 aluminium water bottle (600ml) and 8 non-toxic quick dry markers.

## LAST CHANCE



49. DIAMOND ART SLOTH

SPDMSLOTH | PU: 5



50. DIAMOND ART ZEBRA POP ART

SPDMZEBRA | PU: 5



51. PAINT BY NUMBERS CAT

SPPBNCAT | PU: 5



**52. PAINT BY NUMBERS DINOSAUR POP ART** 

SPPBNDINO | PU: 5



53. PAINT BY NUMBERS SLOTH

SPPBNSLOTH | PU: 5









## BENELUX + EXPORT

KASTEELSTRAAT 97 | 8700 TIELT - BELG