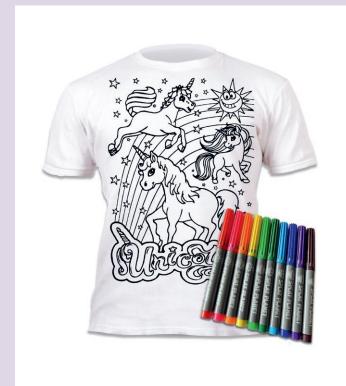

## 08. COLOUR IN T-SHIRTS UNICORN

**SP022M** | Age: 5-6 | PU: 5 **SP022L** | Age: 7-8 | PU: 5