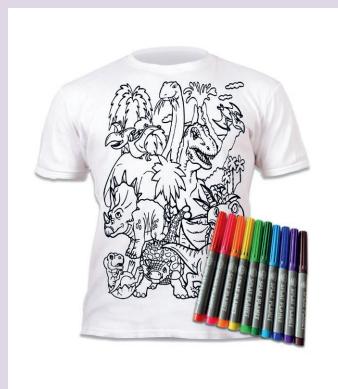

## 03. COLOUR IN T-SHIRTS DINOSAUR

**SP004M** | Age: 5-6 | PU: 5 **SP004L** | Age: 7-8 | PU: 5