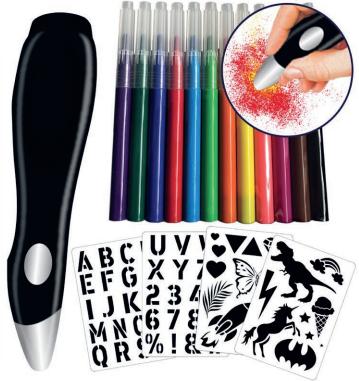

## 16. GRAFFITI PEN

SPGRAFP | PU: 5 Spray on paper Spray on textile = washable

## 17. GRAFFITI PEN REFILL MARKERS

SPGREFILL | PU: 20