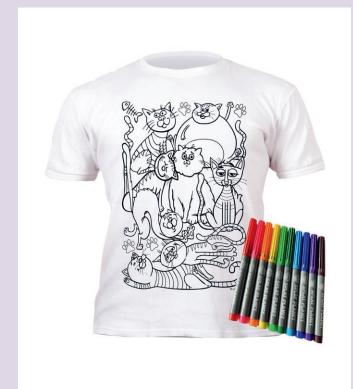

## 12. COLOUR IN T-SHIRTS CATS

**SP010M** | Age: 5-6 | PU: 5 **SP010L** | Age: 7-8 | PU: 5