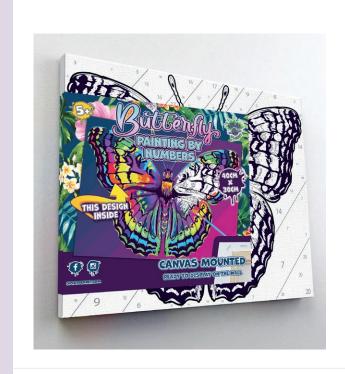

## 11. COLOUR IN T-SHIRTS BUTTERFLY

**SP017M** | Age: 5-6 | PU: 5 **SP017L** | Age: 7-8 | PU: 5

### **37. PAINT BY NUMBERS BUTTERFLY**

SPPPBNBF | PU: 5

38. PAINT BY NUMBERS FIESTA FIESTA

SPPBNFIEST | PU: 5