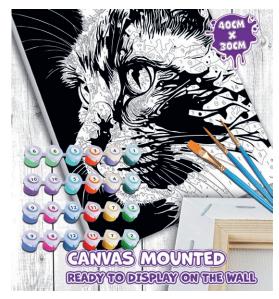

Dimensions: H 194 x D 41 x W 41 cm Spinner: **SP16PD** Topcard: **SPHEADPBNDP** 

Paint by Number painting kits include the following:

Pre-printed numbered 100% finely woven linen canvas, great pigment absorption and easy to paint.

24 Numbered acrylic-based paint set. No mix required, non-toxic, and environmentally responsible.

Safe for kids of all ages.

Set of 3x standard paint brushes (1x small, 1x medium, 1x large).

The canvas is already stretched on the frame, hang on the wall when finished.