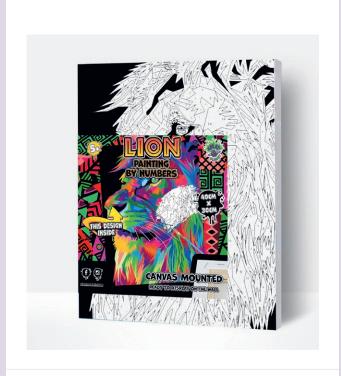

## **NEW DESIGN**

39. PAINT BY NUMBERS FRENCH BULLDOG

**SPPBNFRBULLDOG** | PU: 5

**40. PAINT BY NUMBERS LION** 

SPPBNLION | PU: 5