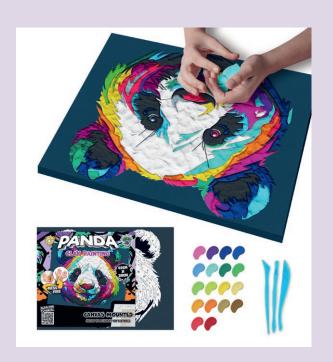

## NEW PRODUCT

Clay painting kits include the following:
Pre-printed numbered 100% finely woven linen
canvas.

18 colours of mess free, air dry clay. Fun guide showing different techniques and what else you can make with leftovers.

3 pcs of clay tools.

The canvas is already stretched on the frame, hang on the wall when finished.

22. CLAY PAINTING TROPICAL

SPCPTROP | PU: 5

23. CLAY PAINTING PANDA

SPCPPAN | PU: 5

24. CLAY PAINTING ANIMALS

SPCPANI | PU: 5

25. CLAY PAINTING CAR

SPCPCAR | PU: 5