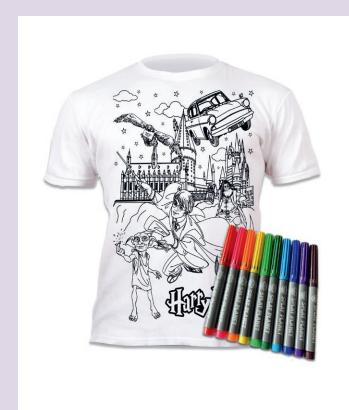

## 14. COLOUR IN T-SHIRTS HARRY POTTER

**SPHARRYPM** | Age: 5-6 | PU: 5 **SPHARRYPL** | Age: 7-8 | PU: 5