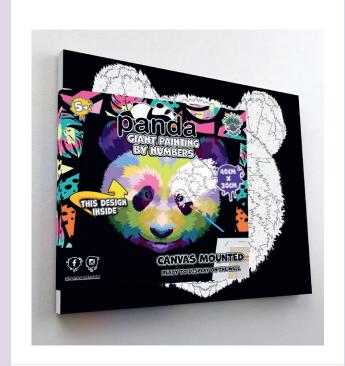

### **41. PAINT BY NUMBERS PANDA**

SPPBNPAN | PU: 5

**42. PAINT BY NUMBERS PENGUIN** 

**SPPBNPENGIUN** | PU: 5