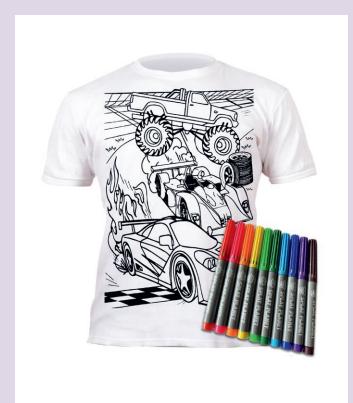

## 02. COLOUR IN T-SHIRTS CARS

**SP006M** | Age: 5-6 | PU: 5 **SP006L** | Age: 7-8 | PU: 5