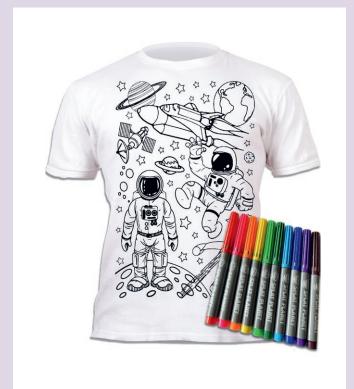

## 13. COLOUR IN T-SHIRTS SPACE

**SP023M** | Age: 5-6 | PU: 5 **SP023L** | Age: 7-8 | PU: 5

\* Limited Stock