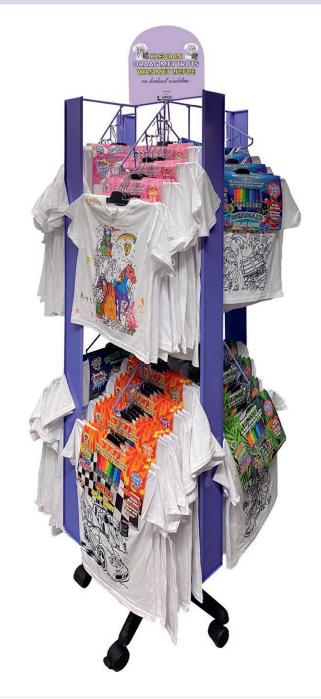

## 01. COLOUR IN T-SHIRTS

|           | CONTENT SPINNER - 160 pcs                |    |
|-----------|------------------------------------------|----|
| SP006M    | COLOUR IN T-SHIRTS CARS 5-6              | 10 |
| SP006L    | COLOUR IN T-SHIRTS CARS 7-8              | 10 |
| SP004M    | COLOUR IN T-SHIRTS DINOSAUR 5-6          | 10 |
| SP004L    | COLOUR IN T-SHIRTS DINOSAUR 7-8          | 10 |
| SP016M    | COLOUR IN T-SHIRTS FOOTBALL 5-6          | 10 |
| SP016L    | COLOUR IN T-SHIRTS FOOTBALL 7-8          | 10 |
| SP005M    | COLOUR IN T-SHIRTS MERMAID 5-6           | 10 |
| SP005L    | COLOUR IN T-SHIRTS MERMAID 7-8           | 10 |
| SP001M    | COLOUR IN T-SHIRTS SAFARI 5-6            | 10 |
| SP001L    | COLOUR IN T-SHIRTS SAFARI 7-8            | 10 |
| SP002M    | COLOUR IN T-SHIRTS SUPERHERO 5-6         | 10 |
| SP002L    | COLOUR IN T-SHIRTS SUPERHERO 7-8         | 10 |
| SP022M    | COLOUR IN T-SHIRTS UNICORN 5-6           | 10 |
| SP022L    | COLOUR IN T-SHIRTS UNICORN 7-8           | 10 |
| SPUNIBAL5 | COLOUR IN T-SHIRTS UNICORN BALLERINA 5-6 | 10 |
| SPUNIBAL7 | COLOUR IN T-SHIRTS UNICORN BALLERINA 7-8 | 10 |

Dimensions: H 173 x D 61 x W 61 cm Spinner: **SP11618** Topcard: **SPHEADTSHIRT** 

Create, wear, wash and repeat.
The T-shirts are 100% cotton,
washable at 40°C.
Each pack comes with a t-shirt and
a set of 10 magic pens.
Pens are non-toxic and washable.