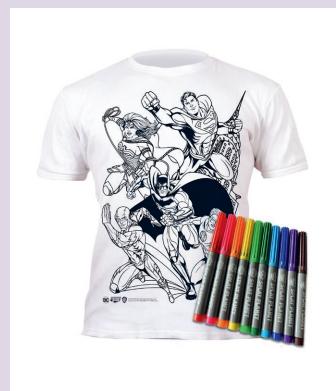

## 15. COLOUR IN T-SHIRTS JUSTICE LEAGUE

**SPJUSTLM** | Age: 5-6 | PU: 5 **SPJUSTLL** | Age: 7-8 | PU: 5

\* Limited Stock