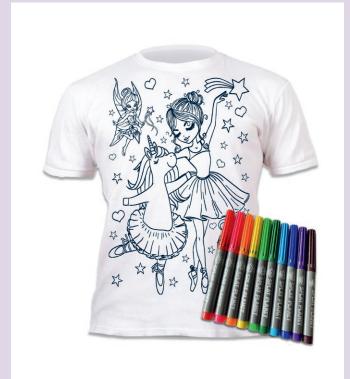

## 09. COLOUR IN T-SHIRTS BALLERINA

**SPUNIBAL5** | Age: 5-6 | PU: 5 **SPUNIBAL7** | Age: 7-8 | PU: 5 **SPUNIBAL9\*** | Age: 9-11 | PU: 5

\* Limited Stock